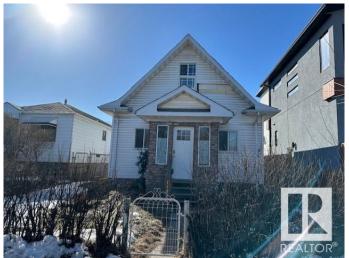

### \$170,000

3 Bedroom, 1.50 Bathroom, 872 sqft Single Family on 0.00 Acres

Alberta Avenue, Edmonton, AB

ONLY 170K OBO!! ATTENTION ALL INFILL \*
INVESTOR \* FIRST TIME BUYERS \*!!! Just
look at the Beautiful Front & back infilled
duplex right next door!! Almost 900 sq/ft on a
33― x 120' lot. Zoned, RF3. 3 bedroom,
1 bath 2 Storey CHARACTER HOME! Live
here, Rental property, Redevelopment or just
hold. Recent upgrades include electrical panel,
newer furnace, hot water tank. Minutes to
down town! Close to all amenities, public
transportation, schools, hospital etc. Current
tenants want to stay!! Prime location! Offering
numerous opportunities for redevelopment
Total money maker at this below market value
price!! Bring all offers!

#### **Essential Information**

MLS® # E4429778 Price \$170,000

Bedrooms 3 Bathrooms 1.50

Half Baths 1

Square Footage 872

Acres 0.00 Year Built 1915

T 0: 1 F "

Type Single Family

Sub-Type Detached Single Family

Style 2 Storey
Status Active

#### **Exterior**

Exterior Wood, Vinyl

Exterior Features Back Lane, Fenced, Flat Site, Landscaped, Private Setting, Public

Transportation, Schools, Shopping Nearby

Roof Asphalt Shingles

Construction Wood, Vinyl