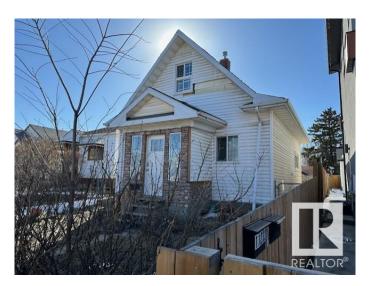

### \$170,000

3 Bedroom, 1.50 Bathroom, 872 sqft Single Family on 0.00 Acres

Alberta Avenue, Edmonton, AB

ONLY 170K OBO!! ATTENTION ALL INFILL \*
INVESTOR \* FIRST TIME BUYERS \*!!! Just
look at the Beautiful Front & back infilled
duplex right next door!! Almost 900 sq/ft on a
33― x 120' lot. Zoned, RF3. 3 bedroom,
1 bath 2 Storey CHARACTER HOME! Live
here, Rental property, Redevelopment or just
hold. Recent upgrades include electrical panel,
newer furnace, hot water tank. Minutes to
down town! Close to all amenities, public
transportation, schools, hospital etc. Current
tenants want to stay!! Prime location! Offering
numerous opportunities for redevelopment
Total money maker at this below market value
price!! Bring all offers!

#### **Essential Information**

MLS® # E4429778 Price \$170,000

Bedrooms 3 Bathrooms 1.50

Half Baths 1

Square Footage 872

Acres 0.00 Year Built 1915

T 0: 1 F "

Type Single Family

Sub-Type Detached Single Family

Style 2 Storey
Status Active

#### **Exterior**

Exterior Wood, Vinyl

Exterior Features Back Lane, Fenced, Flat Site, Landscaped, Private Setting, Public

Transportation, Schools, Shopping Nearby

Roof Asphalt Shingles

Construction Wood, Vinyl