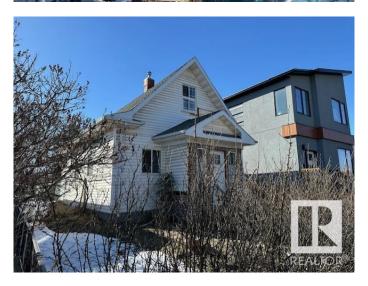

### \$170,000

3 Bedroom, 1.50 Bathroom, 872 sqft Single Family on 0.00 Acres

Alberta Avenue, Edmonton, AB

ONLY 170K OBO!! ATTENTION ALL INFILL \*
INVESTOR \* FIRST TIME BUYERS \*!!! Just
look at the Beautiful Front & back infilled
duplex right next door!! Almost 900 sq/ft on a
33― x 120' lot. Zoned, RF3. 3 bedroom,
1 bath 2 Storey CHARACTER HOME! Live
here, Rental property, Redevelopment or just
hold. Recent upgrades include electrical panel,
newer furnace, hot water tank. Minutes to
down town! Close to all amenities, public
transportation, schools, hospital etc. Current
tenants want to stay!! Prime location! Offering
numerous opportunities for redevelopment
Total money maker at this below market value
price!! Bring all offers!

#### **Essential Information**

MLS® # E4429778 Price \$170,000

Bedrooms 3 Bathrooms 1.50

Half Baths 1

Square Footage 872

Acres 0.00 Year Built 1915

T 0: 1 F "

Type Single Family

Sub-Type Detached Single Family

Style 2 Storey
Status Active

#### **Exterior**

Exterior Wood, Vinyl

Exterior Features Back Lane, Fenced, Flat Site, Landscaped, Private Setting, Public

Transportation, Schools, Shopping Nearby

Roof Asphalt Shingles

Construction Wood, Vinyl