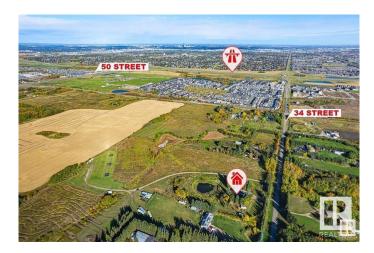

## \$3,600,000

0 Bedroom, 0.00 Bathroom, Land Commercial on 0.00 Acres

Meltwater, Edmonton, AB

**VERY RARE OFFERING! 19.9 ACRES OF** VERY ATTRACTIVE RE-DEVELOPMENT LAND LOCATED ONE MINUTE SOUTH OF THE NEW SOUTH EDMONTON **CHARLESWORTH NEIGHBOURHOOD!** This is a great opportunity for the new owner of this beautiful parcel of land. The property boasts a WALK-OUT BI-LEVEL WITH 4 BEDROOMS AND WALK-OUT BASEMENT along with a large double attached garage. The land has been annexed by the City of Edmonton and it's currently zoned Agricultural/Transitional Zoning and the City will allow a NUMBER OF DEVELOPMENTS ON THE SITE **INCLUDING: RESIDENTIAL REDEVELOPMENT, RELIGIOUS** ASSEMBLIES, SPORTS FACILITIES, **GREENHOUSES ETC.** The permitted uses are discretionary and can be found on the City of Edmonton Website, Situated Close To All Amenities Ever Desired, DO NOT MISS OUT, **VIEW TODAY!!** 