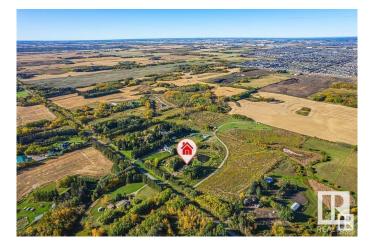

## \$3,600,000

0 Bedroom, 0.00 Bathroom, Land Commercial on 0.00 Acres

Meltwater, Edmonton, AB

**VERY RARE OFFERING! 19.9 ACRES OF** VERY ATTRACTIVE RE-DEVELOPMENT LAND LOCATED ONE MINUTE SOUTH OF THE NEW SOUTH EDMONTON **CHARLESWORTH NEIGHBOURHOOD!** This is a great opportunity for the new owner of this beautiful parcel of land. The property boasts a WALK-OUT BI-LEVEL WITH 4 BEDROOMS AND WALK-OUT BASEMENT along with a large double attached garage. The land has been annexed by the City of Edmonton and it's currently zoned Agricultural/Transitional Zoning and the City will allow a NUMBER OF DEVELOPMENTS ON THE SITE **INCLUDING: RESIDENTIAL REDEVELOPMENT, RELIGIOUS** ASSEMBLIES, SPORTS FACILITIES, **GREENHOUSES ETC.** The permitted uses are discretionary and can be found on the City of Edmonton Website, Situated Close To All Amenities Ever Desired, DO NOT MISS OUT, **VIEW TODAY!!** 