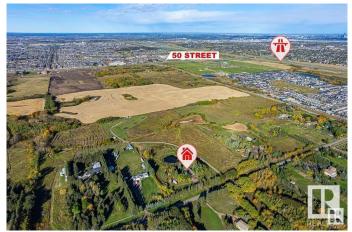

## \$3,600,000

0 Bedroom, 0.00 Bathroom, Land Commercial on 0.00 Acres

Meltwater, Edmonton, AB

**VERY RARE OFFERING! 19.9 ACRES OF** VERY ATTRACTIVE RE-DEVELOPMENT LAND LOCATED ONE MINUTE SOUTH OF THE NEW SOUTH EDMONTON **CHARLESWORTH NEIGHBOURHOOD!** This is a great opportunity for the new owner of this beautiful parcel of land. The property boasts a WALK-OUT BI-LEVEL WITH 4 BEDROOMS AND WALK-OUT BASEMENT along with a large double attached garage. The land has been annexed by the City of Edmonton and it's currently zoned Agricultural/Transitional Zoning and the City will allow a NUMBER OF DEVELOPMENTS ON THE SITE **INCLUDING: RESIDENTIAL REDEVELOPMENT, RELIGIOUS** ASSEMBLIES, SPORTS FACILITIES, **GREENHOUSES ETC.** The permitted uses are discretionary and can be found on the City of Edmonton Website, Situated Close To All Amenities Ever Desired, DO NOT MISS OUT, **VIEW TODAY!!** 