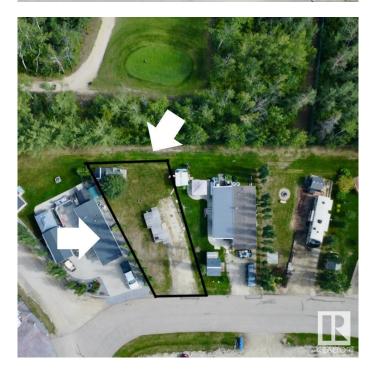

## \$104,900

0 Bedroom, 0.00 Bathroom, Rural on 0.11 Acres

The Meadows (Parkland), Rural Parkland County, AB

Nestled in the serene beauty of Lake Country, this prime lot in the Pineridge Golf Resort near Seba Beach offers the perfect canvas for your RV or Park Model home making it a great vacation or year round getaway. Imagine waking up to the gentle sounds of nature, with the lush greens of the golf course right at your doorstep and the pristine Wabamun Lake just minutes away. This lot provides the ideal balance of relaxation and recreation, surrounded by breathtaking landscapes and endless outdoor activities the Meadows has to offer. Whether you're an avid golfer or simply seeking a peaceful retreat, this location offers the best of both worlds. Enjoy leisurely days on the course, lunch at the golf club, explore nearby trails, or just play a quick game of pickleball. With easy access to local amenities and the vibrant local community, this is more than just a lot; it's an opportunity to create your own slice of paradise. Don't miss your chance to invest in a lifestyle defined by tranquility and adventure.

# **Community Information**

Address 53207 A Hghway 31

Area Rural Parkland County

Subdivision The Meadows (Parkland)

City Rural Parkland County

County ALBERTA

Province AB

Postal Code T0E 2B0

### **Exterior**

Exterior Features Backs Onto Park/Trees, Flat Site, Gated Community, Golf Nearby,

Landscaped, Not Fenced, Playground Nearby, Private Setting,

Recreation Use