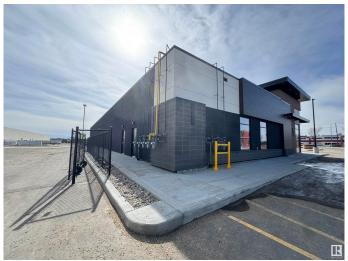

### \$0

0 Bedroom, 0.00 Bathroom, Retail on 0.00 Acres

Pylypow Industrial, Edmonton, AB

Welcome to the Elite Centre on 50th, a premium retail opportunity located at the high-traffic intersection of 50 Street and Roper Road. This corner retail condo bay offers ±1,469 sq. ft. of efficient space ideal for restaurant or retail use, with flexible build-out options to suit your needs. Secure exclusive use as the only pizza restaurant in the complex, providing a rare opportunity to capture a strong customer base.