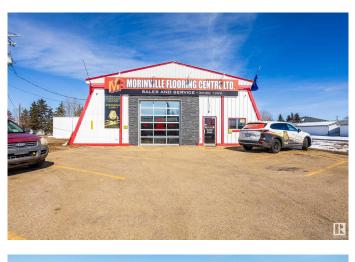

# \$800,000 - 10310 101 Avenue, Morinville

MLS® #E4429829

# \$800,000

0 Bedroom, 0.00 Bathroom, Industrial on 0.00 Acres

Morinville, Morinville, AB

Prime Commercial Opportunity in Morinville! This 5,000 Sq Ft warehouse offers high ceilings, 200 amp power, and radiant heatingâ€"ideal for a variety of business ventures. Located just one street off Main Street, it provides excellent access with ample on-site parking and large rear overhead doors for easy truck access. A mezzanine office space adds functionality and flexibility. Bonus income with a small portion of the land leased, generating just over \$4,600 annually. Whether you're expanding, relocating, or investing, this versatile property is a rare find in a growing community. Don't miss your chance to secure this strategic location for your next business move!The seller would be open to selling existing product and equipment separately. This presents a unique opportunity for a buyer interested in launching their own flooring business in the space.

# Exterior

| Exterior     | Wood Frame, Metal |
|--------------|-------------------|
| Roof         | Metal Shingles    |
| Construction | Wood Frame, Metal |