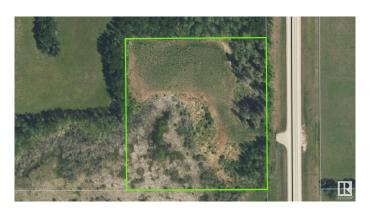

### \$39,900

0 Bedroom, 0.00 Bathroom, Rural on 4.65 Acres

None, Rural Bonnyville M.D., AB

4.65 acre building spot is looking for someone to build their forever home! Quick access to Oilfields and centrally located between Cold Lake and Bonnyville makes for a quick commute.

## **Community Information**

Address Hwy 892

Area Rural Bonnyville M.D.

Subdivision None

City Rural Bonnyville M.D.

County ALBERTA

Province AB

Postal Code T9N 2H4