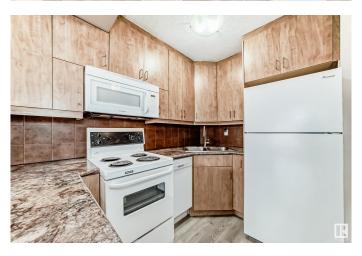

#### \$109,900

1 Bedroom, 1.00 Bathroom, 571 sqft Condo / Townhouse on 0.00 Acres

WîhkwÃantôwin, Edmonton, AB

GREAT VALUE IN OLIVER! Downtown high rise! Perfect opportunity in this well-run complex of Glenora Manor. Located only 1/2 a block from Jasper Avenue. Upgraded unit on the 9th floor. The 1 BEDROOM UNIT has a 4 pc baths, over 570 sq ft of living space, spacious living room and bedroom. The building features include sauna, outdoor swimming pool, exercise facility, same-floor laundry & garbage shoot. Walking distance to Earls, River Valley, trendy boutiques and much more that downtown Edmonton has to offer. Great for students going to Grant McEwan, U of A or Nait. Comes with assigned covered parking stall#28

#### Interior

Appliances Dishwasher-Built-In, Refrigerator, Stove-Electric

Heating Hot Water, Natural Gas