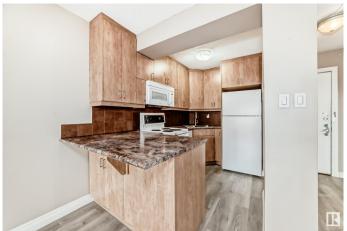

#### \$109,900

1 Bedroom, 1.00 Bathroom, 571 sqft Condo / Townhouse on 0.00 Acres

WîhkwÃantôwin, Edmonton, AB

GREAT VALUE IN OLIVER! Downtown high rise! Perfect opportunity in this well-run complex of Glenora Manor. Located only 1/2 a block from Jasper Avenue. Upgraded unit on the 9th floor. The 1 BEDROOM UNIT has a 4 pc baths, over 570 sq ft of living space, spacious living room and bedroom. The building features include sauna, outdoor swimming pool, exercise facility, same-floor laundry & garbage shoot. Walking distance to Earls, River Valley, trendy boutiques and much more that downtown Edmonton has to offer. Great for students going to Grant McEwan, U of A or Nait. Comes with assigned covered parking stall#28

#### Interior

Appliances Dishwasher-Built-In, Refrigerator, Stove-Electric

Heating Hot Water, Natural Gas