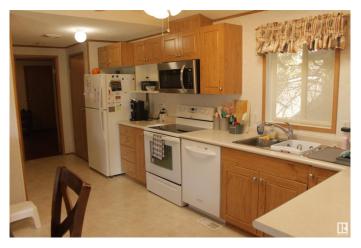

### \$79,900

3 Bedroom, 2.00 Bathroom, 1,211 sqft Land Lease Community on 0.00 Acres

Tofield, Tofield, AB

Well looked after 2002 Winalta mobile home for sale in the community of Tofield. 3 bedroom, 2 bathroom design includes a 4-piece ensuite and walk-in closet in primary bedroom. Fenced yard with parking space for two vehicles plus street space, insulated storage shed with power included. Recent upgrades include re-levelling (2024), new deck boards (2024), and a newer furnace (2020 approx.). Tofield offers a convenient commute to Sherwood Park and south Edmonton (35-40 minutes approx.) and Camrose (35 minutes), and features K-12 schooling, a health center, arena and fairgrounds, curling rink, and all basic amenities. Welcome home!

Interior

Interior Features ensuite bathroom

Appliances Dishwasher-Built-In, Dryer, Microwave Hood Fan, Refrigerator, Storage

Shed, Stove-Electric, Washer, Window Coverings

Heating Forced Air-1, Natural Gas