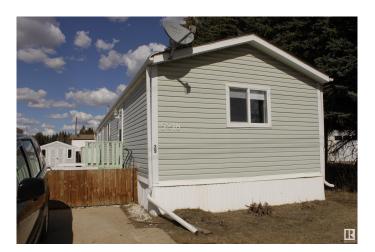

### \$79,900

3 Bedroom, 2.00 Bathroom, 1,211 sqft Land Lease Community on 0.00 Acres

Tofield, Tofield, AB

Well looked after 2002 Winalta mobile home for sale in the community of Tofield. 3 bedroom, 2 bathroom design includes a 4-piece ensuite and walk-in closet in primary bedroom. Fenced yard with parking space for two vehicles plus street space, insulated storage shed with power included. Recent upgrades include re-levelling (2024), new deck boards (2024), and a newer furnace (2020 approx.). Tofield offers a convenient commute to Sherwood Park and south Edmonton (35-40 minutes approx.) and Camrose (35 minutes), and features K-12 schooling, a health center, arena and fairgrounds, curling rink, and all basic amenities. Welcome home!

**Exterior** 

Exterior Prefab
Construction Prefab
Foundation Block