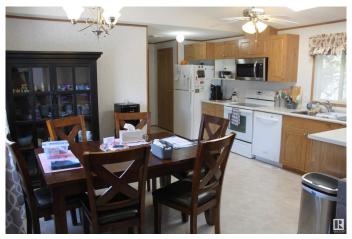

### \$79,900

3 Bedroom, 2.00 Bathroom, 1,211 sqft Land Lease Community on 0.00 Acres

Tofield, Tofield, AB

Well looked after 2002 Winalta mobile home for sale in the community of Tofield. 3 bedroom, 2 bathroom design includes a 4-piece ensuite and walk-in closet in primary bedroom. Fenced yard with parking space for two vehicles plus street space, insulated storage shed with power included. Recent upgrades include re-levelling (2024), new deck boards (2024), and a newer furnace (2020 approx.). Tofield offers a convenient commute to Sherwood Park and south Edmonton (35-40 minutes approx.) and Camrose (35 minutes), and features K-12 schooling, a health center, arena and fairgrounds, curling rink, and all basic amenities. Welcome home!

Interior

Interior Features ensuite bathroom

Appliances Dishwasher-Built-In, Dryer, Microwave Hood Fan, Refrigerator, Storage

Shed, Stove-Electric, Washer, Window Coverings

Heating Forced Air-1, Natural Gas