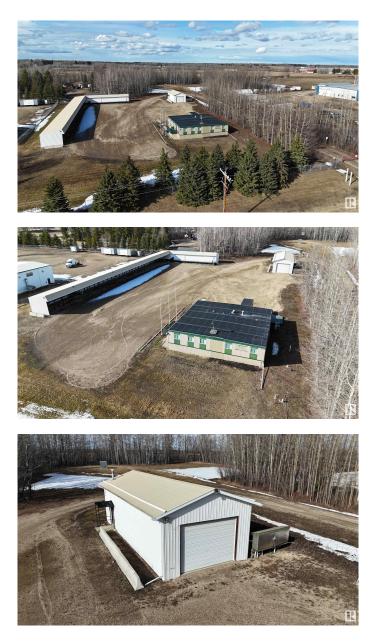

#### \$0

0 Bedroom, 0.00 Bathroom, Industrial on 0.00 Acres

Poplar Ridge (Brazeau), Rural Brazeau County, AB

3 +/- Acre Rural Industrial Property FOR LEASE OR SALE. \$5000/month + triple net. A great location for businesses looking for a combination of office space, industrial facilities, plenty of parking, & ample outdoor storage. With its Rural Industrial zoning, this site is ready to accommodate a wide range of operations. 24x56 Heated Shop, Ideal for operations requiring a large, climate-controlled workspace. 3788 sq ft Office Space – Includes 12 private offices, a large boardroom, a front reception area, kitchenette, & a dedicated IT room. Fully Equipped Facilities â€"His/her washrooms, A/C throughout the office space, & a spacious boot room with access to a back deck. Ample Storage – Cold storage area(16x100)& pole shed(20x240) for additional equipment & material storage. Serviced by a drilled well two 4100-gallon septic tanks,& fiber optics. Secure fenced lot. Lease rate includes usage of all outbuildings, Shop, Offices, & parking encompassing approx 3 acres of the property(excludes land lease portion only).