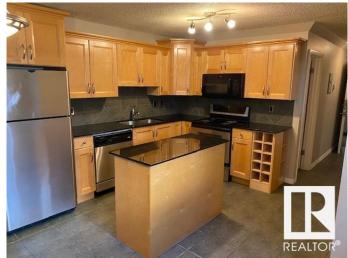

#### \$149,900

2 Bedroom, 1.00 Bathroom, 978 sqft Condo / Townhouse on 0.00 Acres

Idylwylde, Edmonton, AB

Lovely and ample 960 square feet single level apartment located right across from Bonniedoon mall and the LRT station it features 2 very well sized bedrooms, ensuite laundry, a large kitchen with island ,granite countertops, and stainless steel appliances, ceramic tiles floorings. the living room boast oak hardwood flooring and lots of natural light and space

## **Interior**

Appliances Dishwasher-Built-In, Dryer, Microwave Hood Fan, Refrigerator,

Stove-Electric, Washer

Heating Baseboard, Water