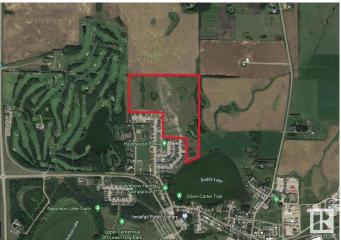

# \$3,300,000 - 6740 Cedar Way, Innisfail

MLS® #E4430254

### \$3,300,000

0 Bedroom, 0.00 Bathroom, Land Commercial on 0.00 Acres

Dodds Lake, Innisfail, AB

Turn-key 55.1-acre Residential Development Parcel with 262 +/- residential single and muti-family lots ready to be built out. Hazelwood Estates is the Premier Community in Innisfail that is an integral part of Innisfail's North Area Structure Plan (NASP) that town council is focused on growing. Innisfail is an Energized Community, and this development allows you to start building immediately. This parcel features the new school site with Executive lots backing onto the Prestigious Innisfail Golf Club and Dodds Lake. Located just 20 minutes from Red Deer and 60 minutes to Calgary, Innisfail is a hot bed for extensive growth and poised to be a Big Part of Alberta's Expanding Future.

# **Community Information**

| Address | 6740 Cedar Way |
|---------|----------------|
| Area    | Innisfail      |

| Subdivision | Dodds Lake |
|-------------|------------|
| City        | Innisfail  |
| County      | ALBERTA    |
| Province    | AB         |
| Postal Code | T4G 0A5    |