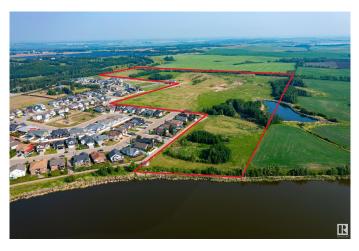

# \$3,300,000 - 6740 Cedar Way, Innisfail

MLS® #E4430254

### \$3,300,000

0 Bedroom, 0.00 Bathroom, Land Commercial on 0.00 Acres

Dodds Lake, Innisfail, AB

Turn-key 55.1-acre Residential Development Parcel with 262 +/- residential single and muti-family lots ready to be built out. Hazelwood Estates is the Premier Community in Innisfail that is an integral part of Innisfail's North Area Structure Plan (NASP) that town council is focused on growing. Innisfail is an Energized Community, and this development allows you to start building immediately. This parcel features the new school site with Executive lots backing onto the Prestigious Innisfail Golf Club and Dodds Lake. Located just 20 minutes from Red Deer and 60 minutes to Calgary, Innisfail is a hot bed for extensive growth and poised to be a Big Part of Alberta's Expanding Future.