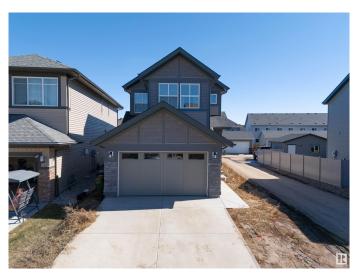

## \$599.000

4 Bedroom, 3.00 Bathroom, 1,920 sqft Single Family on 0.00 Acres

Secord, Edmonton, AB

Stunning 2-storey, Jayman built home in the vibrant West Edmonton community of Secord! With 1,920 sq. ft. of living space, this modern gem offers 4 spacious bedrooms and 3 full bathrooms, including a main floor bed & bathâ€"ideal for guests or multigenerational living. The open concept layout features a large kitchen island for entertaining, upgraded appliance package, and a walk-thru pantry from the garage. Enjoy energy savings with solar panels and future potential with an unfinished basement featuring a separate entrance. Upstairs, relax in the spacious bonus room, retreat to a luxurious 5-piece primary ensuite, and enjoy the convenience of upper floor laundry. Stylish, smart, and ready for you!

## **Exterior**

Exterior Wood, Stone, Vinyl

Exterior Features Corner Lot, Public Transportation, Schools, Shopping Nearby

Roof Asphalt Shingles

Construction Wood, Stone, Vinyl

Foundation Concrete Perimeter