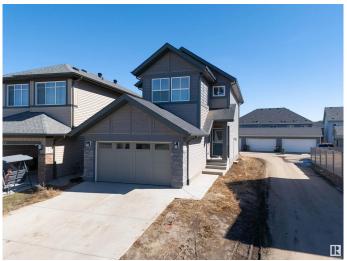

## \$599.000

4 Bedroom, 3.00 Bathroom, 1,920 sqft Single Family on 0.00 Acres

Secord, Edmonton, AB

Stunning 2-storey, Jayman built home in the vibrant West Edmonton community of Secord! With 1,920 sq. ft. of living space, this modern gem offers 4 spacious bedrooms and 3 full bathrooms, including a main floor bed & bathâ€"ideal for guests or multigenerational living. The open concept layout features a large kitchen island for entertaining, upgraded appliance package, and a walk-thru pantry from the garage. Enjoy energy savings with solar panels and future potential with an unfinished basement featuring a separate entrance. Upstairs, relax in the spacious bonus room, retreat to a luxurious 5-piece primary ensuite, and enjoy the convenience of upper floor laundry. Stylish, smart, and ready for you!

## **Exterior**

Exterior Wood, Stone, Vinyl

Exterior Features Corner Lot, Public Transportation, Schools, Shopping Nearby

Roof Asphalt Shingles

Construction Wood, Stone, Vinyl

Foundation Concrete Perimeter