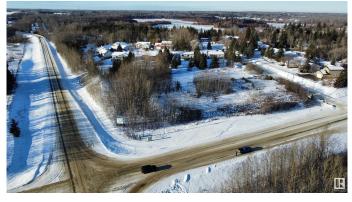

#### \$199,000

0 Bedroom, 0.00 Bathroom, Land Commercial on 0.00 Acres

Spring Lake, Rural Parkland County, AB

Incredible opportunity of 1.39 acres just outside of Stony Plain in the vibrant community of Spring Lake. Range Road 15 and Township Road 524 service not only Spring Lake residence with quick access to Highway 16 to the north and Stony Plain to the east, Hasse Lake and Mink Lake to the west but also core country residential residences of Parkland County in the surrounding area. Spring Lakes population itself in 2023 was 773 residence and continues to grow with few commercial opportunities available.