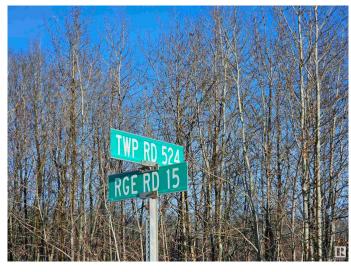

#### \$199,000

0 Bedroom, 0.00 Bathroom, Land Commercial on 0.00 Acres

Spring Lake, Rural Parkland County, AB

Incredible opportunity of 1.39 acres just outside of Stony Plain in the vibrant community of Spring Lake. Range Road 15 and Township Road 524 service not only Spring Lake residence with quick access to Highway 16 to the north and Stony Plain to the east, Hasse Lake and Mink Lake to the west but also core country residential residences of Parkland County in the surrounding area. Spring Lakes population itself in 2023 was 773 residence and continues to grow with few commercial opportunities available.