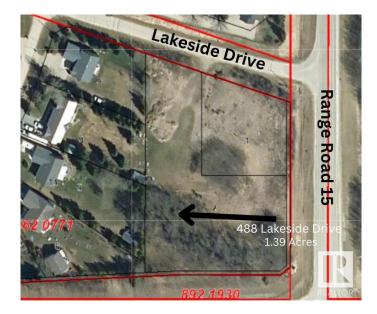

# \$199,000 - 488 Lakeside Drive, Rural Parkland County

MLS® #E4430366

#### \$199,000

0 Bedroom, 0.00 Bathroom, Land Commercial on 0.00 Acres

Spring Lake, Rural Parkland County, AB

Incredible opportunity of 1.39 acres just outside of Stony Plain in the vibrant community of Spring Lake. Range Road 15 and Township Road 524 service not only Spring Lake residence with quick access to Highway 16 to the north and Stony Plain to the east, Hasse Lake and Mink Lake to the west but also core country residential residences of Parkland County in the surrounding area. Spring Lakes population itself in 2023 was 773 residence and continues to grow with few commercial opportunities available.

## **Community Information**

| Address     | 488 Lakeside Drive    |
|-------------|-----------------------|
| Area        | Rural Parkland County |
| Subdivision | Spring Lake           |
| City        | Rural Parkland County |
| County      | ALBERTA               |
| Province    | AB                    |