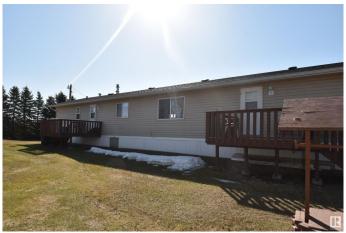

### \$279,900

3 Bedroom, 2.00 Bathroom, 1,520 sqft Rural on 1.38 Acres

Crestview Beach, Rural St. Paul County, AB

Meticulously Maintained Modular over 3 Adjoining Lotsâ€" Crestview Beach Enjoy peaceful country living just 10 minutes from St. Paul in this well-kept 1,520 sq ft modular home located in the serene community of Crestview Beach. Set on a total of 1.37 acres, this property is move-in ready with numerous recent upgrades that ensure comfort and peace of mind. The home features new shingles (2020), a hot water tank (2023), pressure tank and softening system (2022), and new skirting (2023). With a drilled well, septic tank, and field already in place, everything is set for you to move in and live mortgage- or rent-free. Whether you're looking for a year-round residence or a quiet retreat, this one checks all the boxes. Don't miss out!

#### Interior

Interior Features ensuite bathroom

Heating Forced Air-1, Natural Gas

Stories 1

Has Basement Yes

Basement None, No Basement