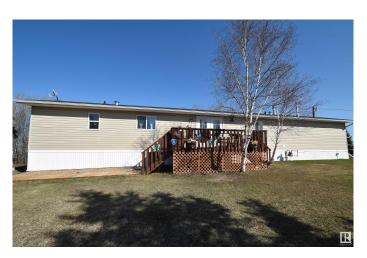

### \$279,900

3 Bedroom, 2.00 Bathroom, 1,520 sqft Rural on 1.38 Acres

Crestview Beach, Rural St. Paul County, AB

Meticulously Maintained Modular over 3 Adjoining Lotsâ€" Crestview Beach Enjoy peaceful country living just 10 minutes from St. Paul in this well-kept 1,520 sq ft modular home located in the serene community of Crestview Beach. Set on a total of 1.37 acres, this property is move-in ready with numerous recent upgrades that ensure comfort and peace of mind. The home features new shingles (2020), a hot water tank (2023), pressure tank and softening system (2022), and new skirting (2023). With a drilled well, septic tank, and field already in place, everything is set for you to move in and live mortgage- or rent-free. Whether you're looking for a year-round residence or a quiet retreat, this one checks all the boxes. Don't miss out!

#### **Exterior**

Exterior Modular

Exterior Features Boating, Flat Site, No Back Lane, Recreation Use

Construction Modular

Foundation Block