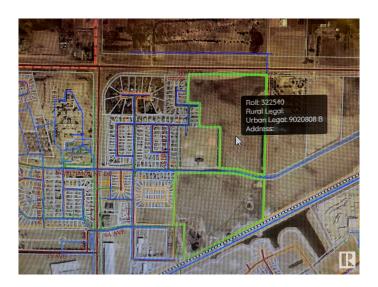

## \$2,499,000

0 Bedroom, 0.00 Bathroom, Land Commercial on 0.00 Acres

Aspen Ridge (Wetaskiwin), Wetaskiwin, AB

ATTENTION Developers! The opportunity for prime development property has become available! Just over 68 acres of land located within the Aspen Ridge AREA Structure plan is now available. All services at property line. Located in a prime area of the City of Wetaskiwin, ready for new lots to be created now! Priced to sell!

## **Community Information**

Address Reserve Lot

Area Wetaskiwin

Subdivision Aspen Ridge (Wetaskiwin)

City Wetaskiwin
County ALBERTA

Province AB

Postal Code T9A 1X1