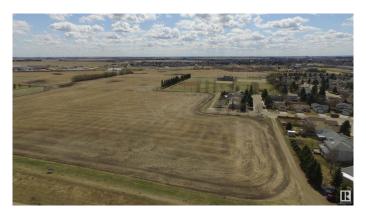

## \$2,499,000

0 Bedroom, 0.00 Bathroom, Land Commercial on 0.00 Acres

Aspen Ridge (Wetaskiwin), Wetaskiwin, AB

ATTENTION Developers! The opportunity for prime development property has become available! Just over 68 acres of land located within the Aspen Ridge AREA Structure plan is now available. All services at property line. Located in a prime area of the City of Wetaskiwin, ready for new lots to be created now! Priced to sell!