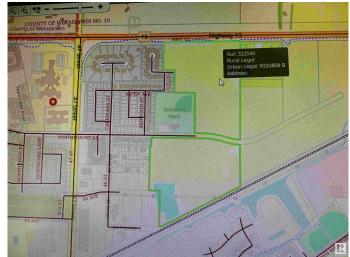

## \$2,499,000

0 Bedroom, 0.00 Bathroom, Land Commercial on 0.00 Acres

Aspen Ridge (Wetaskiwin), Wetaskiwin, AB

ATTENTION Developers! The opportunity for prime development property has become available! Just over 68 acres of land located within the Aspen Ridge AREA Structure plan is now available. All services at property line. Located in a prime area of the City of Wetaskiwin, ready for new lots to be created now! Priced to sell!

## **Community Information**

Address Reserve Lot

Area Wetaskiwin

Subdivision Aspen Ridge (Wetaskiwin)

City Wetaskiwin
County ALBERTA

Province AB

Postal Code T9A 1X1