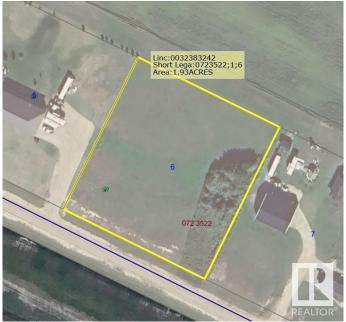

## \$84,900

0 Bedroom, 0.00 Bathroom, Rural on 1.93 Acres

West Air Estates, Rural Westlock County, AB

1.93 ACRE COUNTRY RESIDENTIAL ACREAGE LOT IN WEST AIR ESTATES! Build your dream hanger/home across from the Westlock Municipal Airport paved runway. Taxi right off the runway to your own hanger. Westlock's airport runway is 3400 ft long and 75 ft wide, there is a small 24-hour terminal with parking, card lock re-fuelling system, & solar-powered runway lights. This beautiful community has modern new homes, outbuildings and landscaping. This is a rare opportunity as there is a limited amount of empty lots remaining and currently the only one for re-sale. The subdivision is conveniently located only 1/2 mile from highway 18 and minutes from the town of Westlock and 45 minutes to St Albert.

#### **Essential Information**

MLS® # E4430692 Price \$84,900

Bathrooms 0.00

Acres 1.93

Type Rural

Sub-Type Vacant Lot/Land

Status Active

Address #12 59515 Rg Rd 260