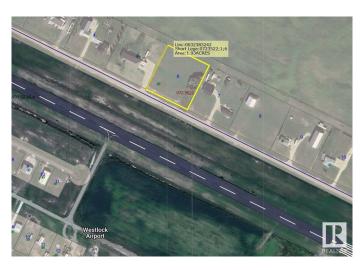

## \$84,900

0 Bedroom, 0.00 Bathroom, Rural on 1.93 Acres

West Air Estates, Rural Westlock County, AB

1.93 ACRE COUNTRY RESIDENTIAL ACREAGE LOT IN WEST AIR ESTATES! Build your dream hanger/home across from the Westlock Municipal Airport paved runway. Taxi right off the runway to your own hanger. Westlock's airport runway is 3400 ft long and 75 ft wide, there is a small 24-hour terminal with parking, card lock re-fuelling system, & solar-powered runway lights. This beautiful community has modern new homes, outbuildings and landscaping. This is a rare opportunity as there is a limited amount of empty lots remaining and currently the only one for re-sale. The subdivision is conveniently located only 1/2 mile from highway 18 and minutes from the town of Westlock and 45 minutes to St Albert.