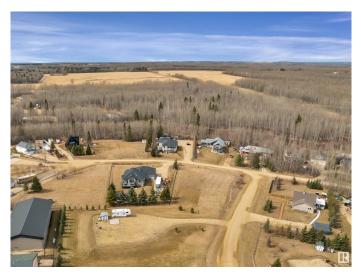

### \$79,900

0 Bedroom, 0.00 Bathroom, Rural on 0.60 Acres

Village Creek Estate, Rural Wetaskiwin County, AB

Welcome to the picturesque community of Village Creek Estates! This spacious corner lot spans just over half an acre, is partial fenced and features gentle elevation toward the centre, making it ideal for a future walkout design. All utilities are conveniently located at the property line. Situated within walking distance of the charming Village at Pigeon Lake, you'II find everything you need close byâ€"including a grocery store with pharmacy, gas station, liquor store, restaurants, boutique shops, a spa, and so much more. Enjoy the nearby sandy beaches of Pigeon Lake, or tee off at one of two beautiful golf courses: Black Bull Golf Resort and Dorchester Ranch Golf Courseâ€"both just minutes away. YOUR LIFE AT THE LAKE AWAITS!

## Exterior

Exterior Features Corner Lot, Golf Nearby, Shopping Nearby, Sloping Lot, Partially Fenced