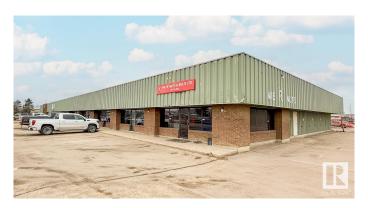

#### \$0

0 Bedroom, 0.00 Bathroom, Industrial on 0.00 Acres

Nisku, Nisku, AB

Units 8–10 at 702 – 12 Avenue in Nisku offer 5,760 sq.ft.± of corner office/warehouse space. The site includes double row parking and 10' ceiling height. The location provides access to Airport Road, Highway 2, and Highway 625.