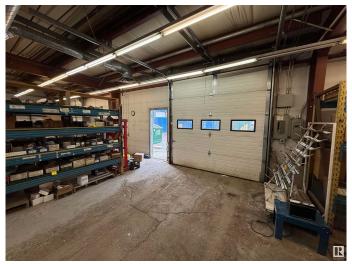

#### \$0

0 Bedroom, 0.00 Bathroom, Industrial on 0.00 Acres

Nisku, Nisku, AB

Units 8–10 at 702 – 12 Avenue in Nisku offer 5,760 sq.ft.± of corner office/warehouse space. The site includes double row parking and 10' ceiling height. The location provides access to Airport Road, Highway 2, and Highway 625.