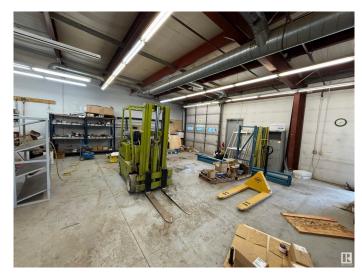

#### \$0

0 Bedroom, 0.00 Bathroom, Industrial on 0.00 Acres

Nisku, Nisku, AB

Units 8–10 at 702 – 12 Avenue in Nisku offer 5,760 sq.ft.± of corner office/warehouse space. The site includes double row parking and 10' ceiling height. The location provides access to Airport Road, Highway 2, and Highway 625.