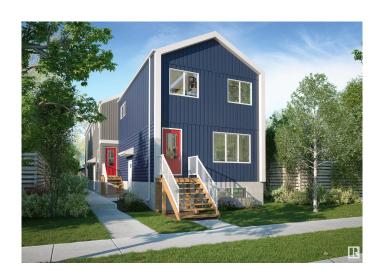

## \$1,599,900

0 Bedroom, 0.00 Bathroom,Multi-Family Commercial on 0.00 Acres

Westwood (Edmonton), Edmonton, AB

TRIPLEX w/ 3 LEGAL SUITES (6 RENTAL UNITS) qualifying for CMHC MLI SELECT. Cash-on-Cash Return of 51.69% (SELF MANAGED) or 39.99% (MANAGED) w/ GST rebate, financing, appraisal & legal fees considered. Projected monthly rent is \$10,050 w/ annual gross revenue of \$120,600 & cap rate of 5.66-6.25%. Cash Flow After Debt Service â€" SELF MANAGED \$25,462 or \$16,103 MANAGED. LRT access to Grant MacEwan, U of A, Downtown, ICE District. Close to Kingsway Mall, Royal Alex & Glenrose Hospital. Three 2-Storey Suites w/ 3 bed/2.5 bath & Three 1 bed/bath BSMT SUITES. 3-bed plan w/ built in bench at entry & 5×5 storage. Kitchen w/ pantry, quartz, vinyl plank & SS appliances. Tenants enjoy 3 large bedrms, 4pc bath, 4pc ensuite & upper laundry. BSMT SUITES w/ large SOUTH windows. 3 ENERGIZED parking stalls. Final lot grading. Wrapped foundation. Be part of Edmonton's downtown gentrification & realize the real estate APPRECIATION many Canadian Cities have seen. Commercial financing required. Rendering used. Ready MAR 2026.