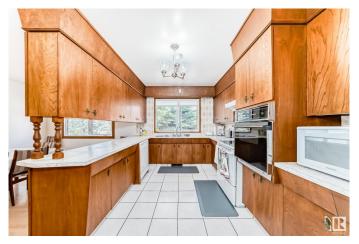

### \$1,750,000

0 Bedroom, 0.00 Bathroom, Land Commercial on 0.00 Acres

Edmonton Energy And Technology Park, Edmonton, AB

Looking for HAPPINESS? 19.5 acres of prime country living and future developable land in the Edmonton Energy and Technology Park. This hobby farm is fenced with several outbuildings and animal corrals that have accommodated chickens, sheep, cattle, and even a donkey and llama. The best part of this country living is you are still in Edmonton with agricultural zoning and lower taxes. The custom built 2643 square foot bungalow has 5 bedrooms and 3 bathrooms on the main floor with direct access from breezeway to triple garage. A partially finished wide open basement has a separate entrance with an extra room and full bathroom. All this surrounded by mature trees with a large garden, flower beds, and a paved driveway. This is a one of a kind gorgeous property.