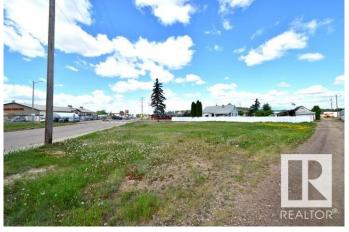

## \$29,000

0 Bedroom, 0.00 Bathroom, Single Family on 0.00 Acres

Boyle, Boyle, AB

**BOYLE AB - LARGE CORNER LOT IN MIXED NEIGHBOURHOOD - GOOD EXPOSURE** LOCATION HIGHWAY 663.. Run a business or build a home on this large corner lot in town. Conveniently has convenience store/ gas stn, hardware store, hotel & bar next door, carwash next door, and as well residential homes in this block, a mixture of business an residential. Located in Boyle AB just at the intersection of HWY 63, HWY 831, HWY 663. You can request to rezone to your needs to run a business. Boyle supports new businesses. This lot is just seps to amenities. and the hotel & rv park.. Easy access to Highway 63, 831, and 663. A great location in a busy little town that makes a great pit-stop for Fort McMurray, Edmonton & Lac La Biche.