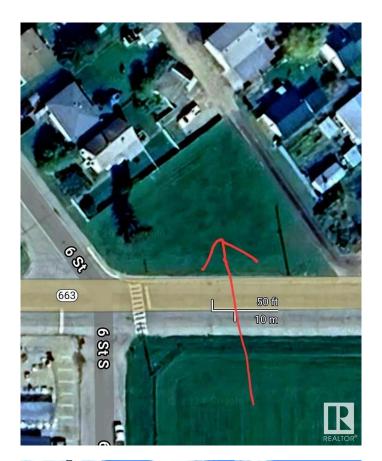

## \$29,000

0 Bedroom, 0.00 Bathroom, Single Family on 0.00 Acres

Boyle, Boyle, AB

**BOYLE AB - LARGE CORNER LOT IN MIXED NEIGHBOURHOOD - GOOD EXPOSURE** LOCATION HIGHWAY 663.. Run a business or build a home on this large corner lot in town. Conveniently has convenience store/ gas stn, hardware store, hotel & bar next door, carwash next door, and as well residential homes in this block, a mixture of business an residential. Located in Boyle AB just at the intersection of HWY 63, HWY 831, HWY 663. You can request to rezone to your needs to run a business. Boyle supports new businesses. This lot is just seps to amenities. and the hotel & rv park.. Easy access to Highway 63, 831, and 663. A great location in a busy little town that makes a great pit-stop for Fort McMurray, Edmonton & Lac La Biche.

## **Community Information**

Address 5101 6 Street

Area Boyle
Subdivision Boyle
City Boyle

County ALBERTA

Province AB

Postal Code T0A 0M0