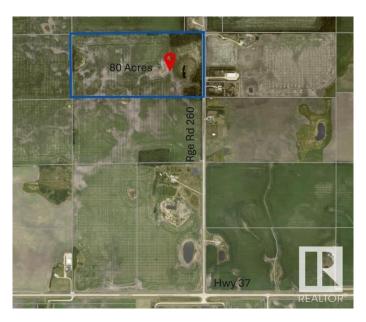

### \$940,000

0 Bedroom, 0.00 Bathroom, Rural on 80.00 Acres

None, Rural Sturgeon County, AB

Here's your chance to own a full 80 acres of pristine landâ€"perfect for creating your own rural retreat or expanding your existing holdings. With subdivision potential still available, this property offers the flexibility to build a cozy acreage, a rancher-style forever home, or a private estate surrounded by open skies and natural beauty. Located less than 10 minutes from both St. Albert and Morinville, and under 20 minutes to Edmonton, it's the ideal blend of peace and convenience. Plus, with only 1.5 km of gravel road off Hwy 37, access is easy and travel is a breeze. This is where tranquility meets opportunity.

### **Essential Information**

MLS® # E4430959

Price \$940,000

Bathrooms 0.00

Acres 80.00

Type Rural

Sub-Type Vacant Lot/Land

Status Active

## **Community Information**

Address 55020 Rr 260

Area Rural Sturgeon County

Subdivision None

City Rural Sturgeon County

County ALBERTA

Province AB

Postal Code T8T 0W5