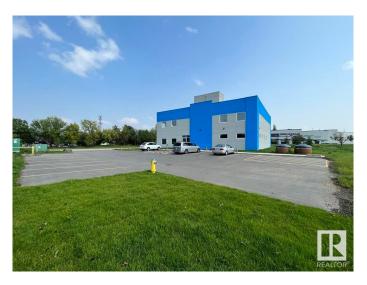

## \$0

0 Bedroom, 0.00 Bathroom, Office on 0.00 Acres

Edmonton Research & Development Park, Edmonton, AB

OFFICE SPACE FOR LEASE – EDMONTON RESEARCH PARK An excellent opportunity to LEASE SECOND-FLOOR OFFICE SPACE in the highly sought-after EDMONTON RESEARCH PARK. SHELL CONDITION with flexible demising options from 1,000 – 5,400 SQ. FT.± Features **ELEVATOR ACCESS and ABUNDANT** NATURAL LIGHT throughout each unit Ideally located within a vibrant RESIDENTIAL AND COMMERCIAL CORRIDOR, suitable for a variety of professional uses Conveniently positioned JUST OFF PARSONS ROAD AND 23RD AVENUE, with direct access to **GATEWAY BOULEVARD AND CALGARY** TRAIL AMPLE SURFACE PARKING available at no charge Perfect for businesses seeking CUSTOMIZABLE SPACE in a thriving and accessible location. Suitable for a variety of PROFESSIONAL OFFICE OR LAB USES â€" space is not restricted to lab use and can accommodate ANY OFFICE -BASED-BUSINESS.

## **Community Information**

Address 1932 94 Street

Area Edmonton

Subdivision Edmonton Research & Development Park

City Edmonton
County ALBERTA

Province AB

Postal Code T6N 1J3