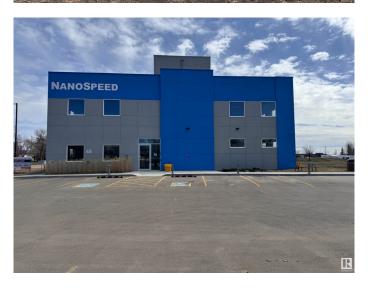

## \$0

0 Bedroom, 0.00 Bathroom, Office on 0.00 Acres

Edmonton Research & Development Park, Edmonton, AB

OFFICE SPACE FOR LEASE – EDMONTON RESEARCH PARK An excellent opportunity to LEASE SECOND-FLOOR OFFICE SPACE in the highly sought-after EDMONTON RESEARCH PARK. SHELL CONDITION with flexible demising options from 1,000 – 5,400 SQ. FT.± Features **ELEVATOR ACCESS and ABUNDANT** NATURAL LIGHT throughout each unit Ideally located within a vibrant RESIDENTIAL AND COMMERCIAL CORRIDOR, suitable for a variety of professional uses Conveniently positioned JUST OFF PARSONS ROAD AND 23RD AVENUE, with direct access to **GATEWAY BOULEVARD AND CALGARY** TRAIL AMPLE SURFACE PARKING available at no charge Perfect for businesses seeking CUSTOMIZABLE SPACE in a thriving and accessible location. Suitable for a variety of PROFESSIONAL OFFICE OR LAB USES â€" space is not restricted to lab use and can accommodate ANY OFFICE -BASED-BUSINESS.

## **Community Information**

Address 1932 94 Street

Area Edmonton

Subdivision Edmonton Research & Development Park

City Edmonton
County ALBERTA

Province AB

Postal Code T6N 1J3