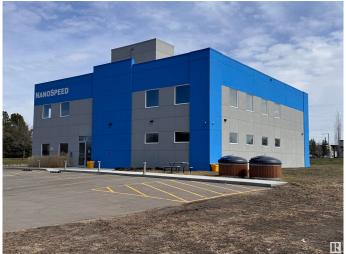

## \$0

0 Bedroom, 0.00 Bathroom, Office on 0.00 Acres

Edmonton Research & Development Park, Edmonton, AB

OFFICE SPACE FOR LEASE – EDMONTON RESEARCH PARK An excellent opportunity to LEASE SECOND-FLOOR OFFICE SPACE in the highly sought-after EDMONTON RESEARCH PARK. SHELL CONDITION with flexible demising options from 1,000 – 5,400 SQ. FT.± Features **ELEVATOR ACCESS and ABUNDANT** NATURAL LIGHT throughout each unit Ideally located within a vibrant RESIDENTIAL AND COMMERCIAL CORRIDOR, suitable for a variety of professional uses Conveniently positioned JUST OFF PARSONS ROAD AND 23RD AVENUE, with direct access to **GATEWAY BOULEVARD AND CALGARY** TRAIL AMPLE SURFACE PARKING available at no charge Perfect for businesses seeking CUSTOMIZABLE SPACE in a thriving and accessible location. Suitable for a variety of PROFESSIONAL OFFICE OR LAB USES â€" space is not restricted to lab use and can accommodate ANY OFFICE -BASED-BUSINESS.

## **Community Information**

Address 1932 94 Street

Area Edmonton

Subdivision Edmonton Research & Development Park

City Edmonton
County ALBERTA

Province AB

Postal Code T6N 1J3