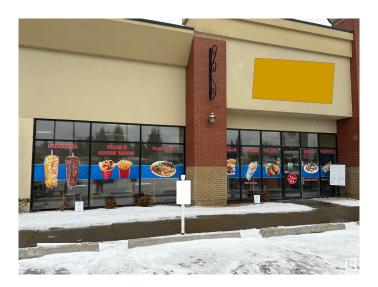

### \$275,000

0 Bedroom, 0.00 Bathroom, Business on 0.00 Acres

Allendale, Edmonton, AB

This Donair & Kebab is a popular Middle Eastern eatery located on South Side of Edmonton. They offer a diverse menu featuring donairs, shawarma wraps, kebabs, burgers, poutine, rice bowls, and breakfast options like eggs, omelettes, and pancakes.