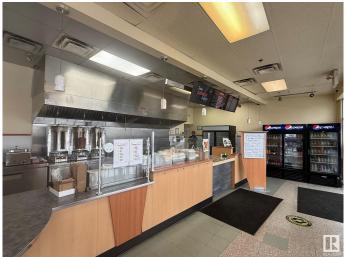

### \$275,000

0 Bedroom, 0.00 Bathroom, Business on 0.00 Acres

Allendale, Edmonton, AB

This Donair & Kebab is a popular Middle Eastern eatery located on South Side of Edmonton. They offer a diverse menu featuring donairs, shawarma wraps, kebabs, burgers, poutine, rice bowls, and breakfast options like eggs, omelettes, and pancakes.