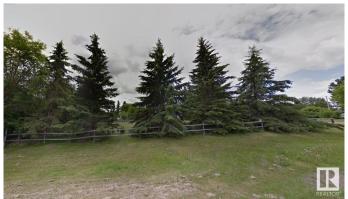

## \$88,000

0 Bedroom, 0.00 Bathroom, Single Family on 0.00 Acres

None, Mirror, AB

Unique Opportunity to own a 120' x 200' or 0.55 acre lot w/ utilities on site in the Quiet Community of MIRROR, AB. These 4 lots, each 50' x 120', are separately Titled. Each lot does have its own municipal address which would allow you to relocate friends or family on their own lot. Lacombe County confirms Power, Water, Septic & Gas are on site; likely the most southerly lot. Lot(s) are surrounded by Mature Spruce Trees, one driveway access on south end, 4 Sheds, Gazebo stays, Lawn Tractor, Fruit Fruits, Lilacs, Rhubarb plants, plus various other shrubbery with some fencing. Mirror is centrally located to many recreation activities and other communities -Buffalo Lake offer several Rec Area & Provincial Parks. Lacombe 30min, Red Deer 45min, Camrose 49min, Edmonton EIA 2h, Sylvan Lake 55min. Mirror is accessed off Highway 21.

### **Exterior**

Exterior Features Flat Site, Fruit Trees/Shrubs, Schools, Shopping Nearby, Treed Lot

Lot Description 120' x 200'