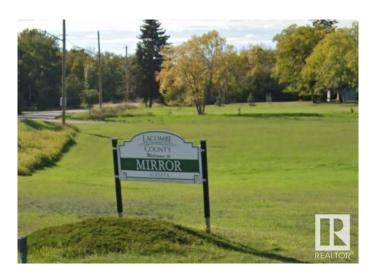

# \$88,000 - 5027 47 Street, Mirror

MLS® #E4431019

## \$88,000

0 Bedroom, 0.00 Bathroom, Single Family on 0.00 Acres

None, Mirror, AB

Unique Opportunity to own a 120' x 200' or 0.55 acre lot w/ utilities on site in the Quiet Community of MIRROR, AB. These 4 lots, each 50' x 120', are separately Titled. Each lot does have its own municipal address which would allow you to relocate friends or family on their own lot. Lacombe County confirms Power, Water, Septic & Gas are on site; likely the most southerly lot. Lot(s) are surrounded by Mature Spruce Trees, one driveway access on south end, 4 Sheds, Gazebo stays, Lawn Tractor, Fruit Fruits, Lilacs, Rhubarb plants, plus various other shrubbery with some fencing. Mirror is centrally located to many recreation activities and other communities -Buffalo Lake offer several Rec Area & Provincial Parks. Lacombe 30min, Red Deer 45min, Camrose 49min, Edmonton EIA 2h, Sylvan Lake 55min. Mirror is accessed off Highway 21.