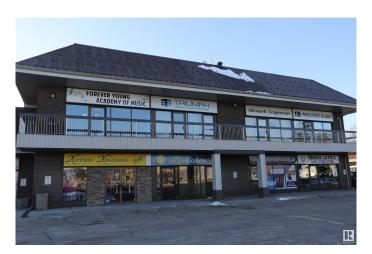

# \$0 - 2003 Tudor Glen Place, St. Albert

MLS® #E4431112

#### \$0

0 Bedroom, 0.00 Bathroom, Retail on 0.00 Acres

Grandin, St. Albert, AB

Main floor retail space of 1,455 sq. ft. New ceiling, lights & flooring. Shopping plaza on Gervais Road between Highway 2 N and 170 Street into Edmonton - Easy access. Ready for occupancy!

## **Community Information**

Address 2003 Tudor Glen Place

Area St. Albert
Subdivision Grandin
City St. Albert
County ALBERTA

Province AB

Postal Code T8N 3V4