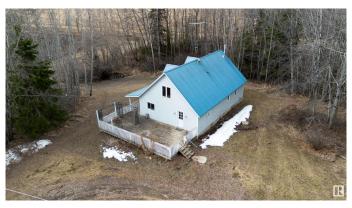

#### \$264,000

3 Bedroom, 2.00 Bathroom, 1,591 sqft Rural on 6.35 Acres

None, Rural Lesser Slave River M.D., AB

Welcome to your own private slice of paradise! Nestled in a quiet, tree-lined setting, this fenced-in 6.35-acre property offers unmatched privacy, endless serenity, and room to breathe. Whether you're a small hobby farm enthusiast or simply craving a peaceful escape, this property has it all. Step onto the welcoming wrap-around deck of this cozy farmhouseâ€"the perfect spot to sip your morning coffee as the sun rises or unwind in the evening while watching the sunset paint the sky. Inside on the main floor the home features, a full kitchen with pantry, lots of cupboard space, dinning & living area for hosting family gatherings or entertaining friends. a 3 pcs bathroom, laundry room, and a spacious bedroom on main floor. Upstairs you will find a second 3pcs bathroom, along with two bright and welcoming bedrooms. The basement is unfinished, with a cold room. With ample space for animals, gardens, and outdoor living, this property offers the peaceful country lifestyle you've been dreaming of!

### **Essential Information**

MLS® # E4431155 Price \$264,000

Bedrooms 3

Bathrooms 2.00

Full Baths 2

Square Footage 1,591

Acres 6.35

Year Built 1985

#### **Exterior**

Exterior Concrete

Exterior Features Fenced, Golf Nearby, Private Setting

Construction Concrete

Foundation Concrete Perimeter