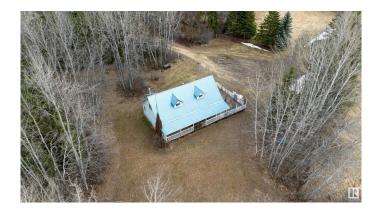

#### \$264,000

3 Bedroom, 2.00 Bathroom, 1,591 sqft Rural on 6.35 Acres

None, Rural Lesser Slave River M.D., AB

Welcome to your own private slice of paradise! Nestled in a quiet, tree-lined setting, this fenced-in 6.35-acre property offers unmatched privacy, endless serenity, and room to breathe. Whether you're a small hobby farm enthusiast or simply craving a peaceful escape, this property has it all. Step onto the welcoming wrap-around deck of this cozy farmhouseâ€"the perfect spot to sip your morning coffee as the sun rises or unwind in the evening while watching the sunset paint the sky. Inside on the main floor the home features, a full kitchen with pantry, lots of cupboard space, dinning & living area for hosting family gatherings or entertaining friends. a 3 pcs bathroom, laundry room, and a spacious bedroom on main floor. Upstairs you will find a second 3pcs bathroom, along with two bright and welcoming bedrooms. The basement is unfinished, with a cold room. With ample space for animals, gardens, and outdoor living, this property offers the peaceful country lifestyle you've been dreaming of!

### **Essential Information**

MLS® # E4431155 Price \$264,000

Bedrooms 3

Bathrooms 2.00

Full Baths 2

Square Footage 1,591

Acres 6.35

Year Built 1985

#### **Exterior**

Exterior Concrete

Exterior Features Fenced, Golf Nearby, Private Setting

Construction Concrete

Foundation Concrete Perimeter