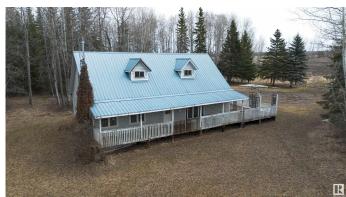

#### \$264,000

3 Bedroom, 2.00 Bathroom, 1,591 sqft Rural on 6.35 Acres

None, Rural Lesser Slave River M.D., AB

Welcome to your own private slice of paradise! Nestled in a quiet, tree-lined setting, this fenced-in 6.35-acre property offers unmatched privacy, endless serenity, and room to breathe. Whether you're a small hobby farm enthusiast or simply craving a peaceful escape, this property has it all. Step onto the welcoming wrap-around deck of this cozy farmhouseâ€"the perfect spot to sip your morning coffee as the sun rises or unwind in the evening while watching the sunset paint the sky. Inside on the main floor the home features, a full kitchen with pantry, lots of cupboard space, dinning & living area for hosting family gatherings or entertaining friends. a 3 pcs bathroom, laundry room, and a spacious bedroom on main floor. Upstairs you will find a second 3pcs bathroom, along with two bright and welcoming bedrooms. The basement is unfinished, with a cold room. With ample space for animals, gardens, and outdoor living, this property offers the peaceful country lifestyle you've been dreaming of!

### **Essential Information**

MLS® # E4431155 Price \$264,000

Bedrooms 3

Bathrooms 2.00

Full Baths 2

Square Footage 1,591

Acres 6.35

Year Built 1985

#### **Exterior**

Exterior Concrete

Exterior Features Fenced, Golf Nearby, Private Setting

Construction Concrete

Foundation Concrete Perimeter