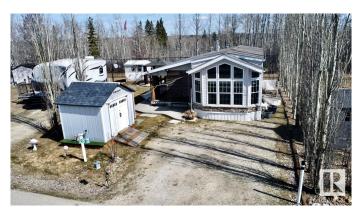

### \$218,500

2 Bedroom, 1.00 Bathroom, 538 sqft Rural on 0.09 Acres

The Meadows (Parkland), Rural Parkland County, AB

Welcome to The Meadowsâ€"just minutes from Lake Wabamun and under an hour from Edmonton, nestled on the scenic Pineridge Golf & RV Resort. This charming park-model home features vaulted ceilings, abundant natural light, 2 bedrooms, a full bathroom, and a full-length covered deck. The open-concept kitchen and living area create a spacious, inviting feel. As an owner, enjoy access to a wide range of amenities across four interconnected communities, including playgrounds, a rec center, pickleball, basketball courts, and moreâ€"all linked by walkable and golf cart-friendly trails. The Meadows is a true 4-season resort with a newly integrated municipal city water system. Live your best lifestyle here!

Built in 2014

#### **Amenities**

Features Deck, Fire Pit, Recreation Room/Centre, Social Rooms, Vaulted Ceiling,

Vinyl Windows

#### **Exterior**

Exterior Prefab

Exterior Features Gated Community, Golf Nearby, Landscaped, Low Maintenance

Landscape, Picnic Area, Playground Nearby, Recreation Use, Shopping

Nearby

Construction Prefab Foundation Piling