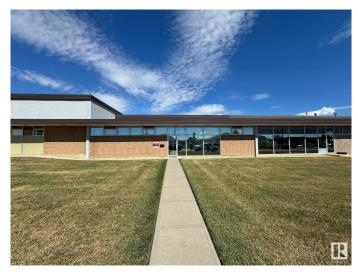

# \$1,150,000 - 14610 115 Avenue, Edmonton

MLS® #E4431251

#### \$1,150,000

0 Bedroom, 0.00 Bathroom, Industrial on 0.00 Acres

Huff Bremner Estate Industrial, Edmonton, AB

5,615 SF +/- industrial condominium with fenced yard available for an owner/user! Front buildout features many windows, one office and one boardroom with the balance as showroom or open work area as well as a kitchenette. Double bay warehouse with sump and 16' overhead door. The wood storage mezzanine can remain or be removed. There is approximately 3,750 SF of fenced and gated yard in the rear. This location has great access to 149 Street and Yellowhead Trail.