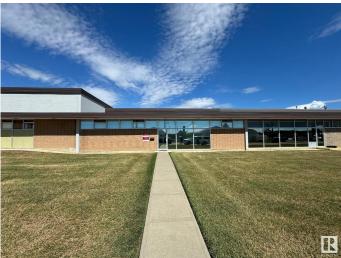

# \$1,150,000 - 14610 115 Avenue, Edmonton

MLS® #E4431251

#### \$1,150,000

0 Bedroom, 0.00 Bathroom, Industrial on 0.00 Acres

Huff Bremner Estate Industrial, Edmonton, AB

5,615 SF +/- industrial condominium with fenced yard available for an owner/user! Front buildout features many windows, one office and one boardroom with the balance as showroom or open work area as well as a kitchenette. Double bay warehouse with sump and 16' overhead door. The wood storage mezzanine can remain or be removed. There is approximately 3,750 SF of fenced and gated yard in the rear. This location has great access to 149 Street and Yellowhead Trail.