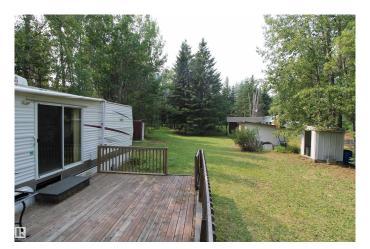

## \$139,900

0 Bedroom, 0.00 Bathroom, Rural on 0.52 Acres

Birchwood Estates, Rural Lac Ste. Anne County, AB

Hit that RESET Button – It's LAKE TIME! Tucked into the trees, this  $\hat{A}^{1/2}_{2}$  acre Birchwood Estates lot delivers the peace, space, and readiness you are craving. With a TURNKEY holiday trailer, paired 750-gal cistern & holding tank, and bonus outhouse, this recreational escape is READY when you are. Whether it's your first step into lake life or an upgrade to more space, this property is prepped for friends, family & fun. Quad straight from your site, launch your boat minutes away, or roast marshmallows under the stars. Add a second RV pad or build the cozy cabin you've been dreaming about. Year-round access with paved roads, plus just a short hop from Seba Beach, golf, gas & groceries. Invest in family, fun, and a future of unforgettable weekends.

## Exterior

Exterior Features Backs Onto Park/Trees, Boating, Recreation Use, Treed Lot