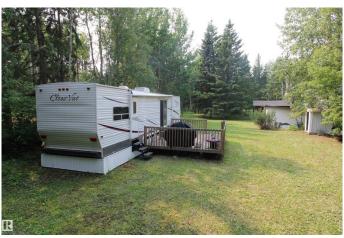

## \$139,900

0 Bedroom, 0.00 Bathroom, Rural on 0.52 Acres

Birchwood Estates, Rural Lac Ste. Anne County, AB

Hit that RESET Button – It's LAKE TIME! Tucked into the trees, this  $\hat{A}^{1/2}_{2}$  acre Birchwood Estates lot delivers the peace, space, and readiness you are craving. With a TURNKEY holiday trailer, paired 750-gal cistern & holding tank, and bonus outhouse, this recreational escape is READY when you are. Whether it's your first step into lake life or an upgrade to more space, this property is prepped for friends, family & fun. Quad straight from your site, launch your boat minutes away, or roast marshmallows under the stars. Add a second RV pad or build the cozy cabin you've been dreaming about. Year-round access with paved roads, plus just a short hop from Seba Beach, golf, gas & groceries. Invest in family, fun, and a future of unforgettable weekends.

## Exterior

Exterior Features Backs Onto Park/Trees, Boating, Recreation Use, Treed Lot