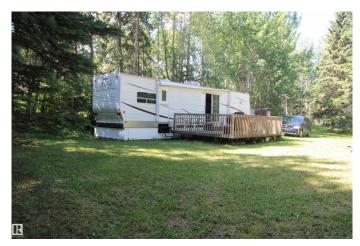

## \$139,900

0 Bedroom, 0.00 Bathroom, Rural on 0.52 Acres

Birchwood Estates, Rural Lac Ste. Anne County, AB

Hit that RESET Button – It's LAKE TIME! Tucked into the trees, this  $\hat{A}^{1/2}_{2}$  acre Birchwood Estates lot delivers the peace, space, and readiness you are craving. With a TURNKEY holiday trailer, paired 750-gal cistern & holding tank, and bonus outhouse, this recreational escape is READY when you are. Whether it's your first step into lake life or an upgrade to more space, this property is prepped for friends, family & fun. Quad straight from your site, launch your boat minutes away, or roast marshmallows under the stars. Add a second RV pad or build the cozy cabin you've been dreaming about. Year-round access with paved roads, plus just a short hop from Seba Beach, golf, gas & groceries. Invest in family, fun, and a future of unforgettable weekends.

## Exterior

Exterior Features Backs Onto Park/Trees, Boating, Recreation Use, Treed Lot