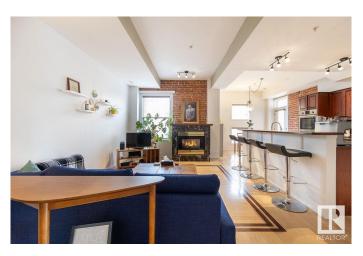

# \$319,000

2 Bedroom, 1.00 Bathroom, 1,026 sqft Condo / Townhouse on 0.00 Acres

Garneau, Edmonton, AB

Welcome to The Garneau! A Vibrant location in Historic Building on Whyte Ave! So many restaurants, coffee shops, and services at your doorstep. Short commute to University of Alberta, NAIT, MacEwan University, and River Valley. On one level. A Chef's kitchen open to living and dining areas is made for relaxed living and/or entertaining. 2 spacious bedrooms each have walk in closets and large windows to enjoy natural light. The large 4 piece bathroom and spacious utility/laundry room, along with a very large balcony to finish this perfect layout. Upgrades include: Hot Water Heater 2021 and Toilet 2022

# **Community Information**

Address 204 10728 82 Avenue

Area Edmonton
Subdivision Garneau
City Edmonton
County ALBERTA

Province AB

Postal Code T6E 6P5