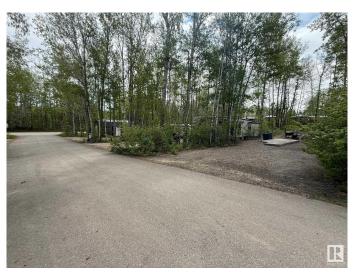

### \$114,900

0 Bedroom, 0.00 Bathroom, Rural on 0.10 Acres

Sunset Shores, Rural Parkland County, AB

SUNSET SHORES RV RESORT. LAKE LOT FOR SALE!! Best Camping / Lifestyle Decision You will ever make!! Join the fun Sunset Shores Resort Lake Community. This four season RV & park model resort is perfect for families & couples looking to enjoy time outdoors without the hassle of towing & setting up all the time! Or for full time country living in a Park Model Home. Just a short drive west of Edmonton to this private gated community at Isle Lake with pavement to your door. Lot #83 Is a tree lot offering 50 amp power, CITY WATER & full sewer services. Join in on the fun and enjoy the Lake Life in this active Lake community! Amenities include: ATV/Golf cart & pet friendly, walking & ATV trails. Club house, heated pool, laundry house, shower house, pier & marina, tennis, pickle ball, basketball, beach volleyball, playgrounds, great fishing, boating & fun social club activities & events for all ages. Winter fun as well with ice fishing & groomed snowmobile trails, year round access to the resort & clubhouse.