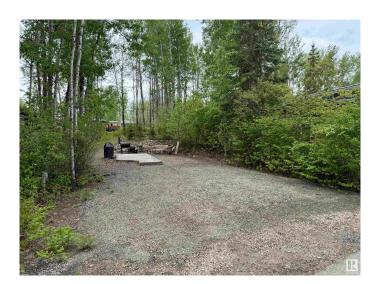

### \$114,900

0 Bedroom, 0.00 Bathroom, Rural on 0.10 Acres

Sunset Shores, Rural Parkland County, AB

SUNSET SHORES RV RESORT. LAKE LOT FOR SALE!! Best Camping / Lifestyle Decision You will ever make!! Join the fun Sunset Shores Resort Lake Community. This four season RV & park model resort is perfect for families & couples looking to enjoy time outdoors without the hassle of towing & setting up all the time! Or for full time country living in a Park Model Home. Just a short drive west of Edmonton to this private gated community at Isle Lake with pavement to your door. Lot #83 Is a tree lot offering 50 amp power, CITY WATER & full sewer services. Join in on the fun and enjoy the Lake Life in this active Lake community! Amenities include: ATV/Golf cart & pet friendly, walking & ATV trails. Club house, heated pool, laundry house, shower house, pier & marina, tennis, pickle ball, basketball, beach volleyball, playgrounds, great fishing, boating & fun social club activities & events for all ages. Winter fun as well with ice fishing & groomed snowmobile trails, year round access to the resort & clubhouse.