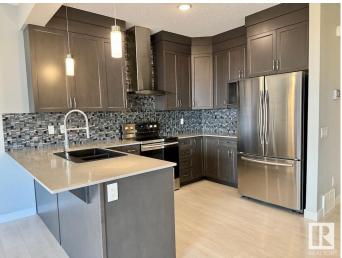

#### \$2,299

3 Bedroom, 2.50 Bathroom, 1,378 sqft Rental on 0.00 Acres

Laurel, Edmonton, AB

Welcome Home! Wonderful 3 Bedroom 2.5 Bathroom Half Duplex with attached Double Garage For Rent in Laurel Crossing, Southeast Edmonton. Great family friendly location near schools, shopping, and easy access to Anthony Henday. Spacious open concept floor plan with large living room, kitchen, and dining area. Top floor laundry and attached double garage for added convenience. All appliances included. Tenant pays utilities. No pets allowed.

## Interior

| Appliances | Dishwasher-Built-In,   | Dryer,    | Garage    | Opener,     | Microwave  | Hood | Fan, |
|------------|------------------------|-----------|-----------|-------------|------------|------|------|
|            | Oven-Built-In, Refrige | erator, S | tove-Elec | ctric, Wash | ner, Other |      |      |