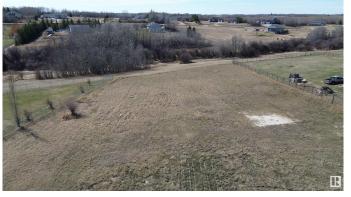

# \$180,000

0 Bedroom, 0.00 Bathroom, Rural on 1.52 Acres

Hillsborough, Rural Sturgeon County, AB

1.52 Acres of sloped land in the Hillsborough subdivision! Great opportunity to build a beautiful walk out home, with mature trees at the back of the property offering privacy from the neighbors. ON PAVEMENT all the way to Hwy 28, 10 mins from Gibbons and 30 mins from Edmonton.

# Exterior

Exterior Features Backs Onto Park/Trees, Golf Nearby, Hillside, Sloping Lot, See Remarks