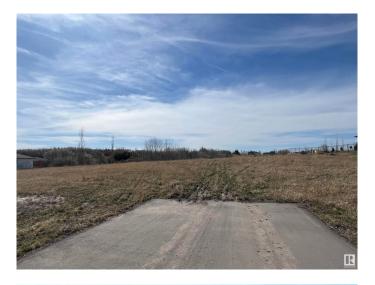

# \$180,000

0 Bedroom, 0.00 Bathroom, Rural on 1.52 Acres

Hillsborough, Rural Sturgeon County, AB

1.52 Acres of sloped land in the Hillsborough subdivision! Great opportunity to build a beautiful walk out home, with mature trees at the back of the property offering privacy from the neighbors. ON PAVEMENT all the way to Hwy 28, 10 mins from Gibbons and 30 mins from Edmonton.

# Exterior

Exterior Features Backs Onto Park/Trees, Golf Nearby, Hillside, Sloping Lot, See Remarks