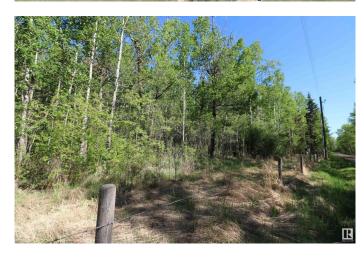

### \$92,000

0 Bedroom, 0.00 Bathroom, Rural on 1.26 Acres

None, Rural Lac Ste. Anne County, AB

40 MINUTES WEST OF EDMONTON ON THE SOUTH SHORE OF LAC STE ANNE IS WHERE YOU WILL FIND THIS TREED 1.26 ACRE PROPERTY JUST STEPS FROM THE LAKE AND WITH LOTS OF OPTIONS TO LOCATE YOUR NEW HOME, OR YOU MAY JUST WANT TO HAVE A GET-AWAY SPOT FOR THE RV. THERE ARE OTHER ATTACHED LOTS FOR SALE AS WELL. SO YOU CAN EXPAND YOUR VISION IF NEED BE. THERE ARE VARIOUS LOCATIONS AVAILABLE TO ACCESS THE LAKE. PLEASE CHECK THE PHOTOS FOR THE ADDITIONAL LOTS AND SIZES THAT ARE AVAILABLE, POWER AND GAS AT PROPERTY LINE.

#### **Exterior**

Exterior Features Boating, Flat Site, Schools, Shopping Nearby, Treed Lot