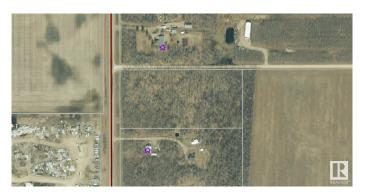

## \$99,900

0 Bedroom, 0.00 Bathroom, Rural on 6.20 Acres

None, Rural Bonnyville M.D., AB

6+ acres less than a mile to town. Fully treed lot is ready for your dream house and or shop. Easy access to Hwy 660 and 41, all on paved roads.

## **Community Information**

Address 61409 Rg Rd 455
Area Rural Bonnyville M.D.

Subdivision None

City Rural Bonnyville M.D.

County ALBERTA

Province AB

Postal Code T9N 2G9

### **Exterior**

Exterior Features Airport Nearby, Flat Site, Treed Lot