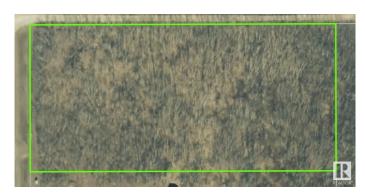

## \$99,900

0 Bedroom, 0.00 Bathroom, Rural on 6.20 Acres

None, Rural Bonnyville M.D., AB

6+ acres less than a mile to town. Fully treed lot is ready for your dream house and or shop. Easy access to Hwy 660 and 41, all on paved roads.

### **Exterior**

Exterior Features Airport Nearby, Flat Site, Treed Lot