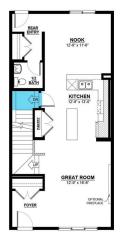

#### \$517,900

3 Bedroom, 2.50 Bathroom, 1,707 sqft Single Family on 0.00 Acres

The Orchards At Ellerslie, Edmonton, AB

Welcome to your dream home in The Orchards at Ellerslie, a vibrant and picturesque community in South Edmonton! This stunning new build "Tiguan" Model built by Daytona Homes offers 3 spacious bedrooms, 2.5 bathrooms, and a separate side entrance, making it perfect for growing families or future legal suite. Nestled in a naturally beautiful area, The Orchards is defined by its fruit trees, colorful blossoms, and oversized green spaces. Residents enjoy exclusive access to a private club with a recreation center, spray park, and picnic area, making it a haven for family fun. Tree-lined walkways and parks offer the perfect backdrop for outdoor activities, while the rich architectural details and affordable pricing make this one of south Edmonton's most sought-after communities. Don't miss out on this perfect blend of style, space, and location!

#### **Essential Information**

MLS® # E4431996 Price \$517,900

Bedrooms 3

Bathrooms 2.50

Full Baths 2
Half Baths 1

Square Footage 1,707
Acres 0.00
Year Built 2025

Type Single Family

Sub-Type Detached Single Family