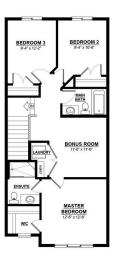

#### \$517,900

3 Bedroom, 2.50 Bathroom, 1,707 sqft Single Family on 0.00 Acres

The Orchards At Ellerslie, Edmonton, AB

Welcome to your dream home in The Orchards at Ellerslie, a vibrant and picturesque community in South Edmonton! This stunning new build "Tiguan" Model built by Daytona Homes offers 3 spacious bedrooms, 2.5 bathrooms, and a separate side entrance, making it perfect for growing families or future legal suite. Nestled in a naturally beautiful area, The Orchards is defined by its fruit trees, colorful blossoms, and oversized green spaces. Residents enjoy exclusive access to a private club with a recreation center, spray park, and picnic area, making it a haven for family fun. Tree-lined walkways and parks offer the perfect backdrop for outdoor activities, while the rich architectural details and affordable pricing make this one of south Edmonton's most sought-after communities. Don't miss out on this perfect blend of style, space, and location!

#### **Essential Information**

MLS® # E4431996 Price \$517,900

Bedrooms 3

Bathrooms 2.50

Full Baths 2
Half Baths 1

Square Footage 1,707
Acres 0.00
Year Built 2025

Type Single Family

Sub-Type Detached Single Family