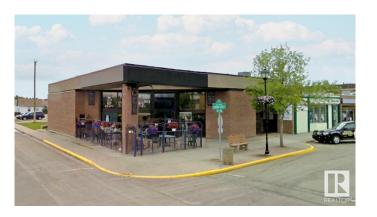

## \$0

0 Bedroom, 0.00 Bathroom, Retail on 0.00 Acres

None, Whitecourt Airport, AB

• High exposure Main Street space located on the corner of 50th Street and 52nd Avenue • 4,576 sq.ft.± available in the Downtown District with street front patio • Significant public and street parking adjacent to the building • Potential for turnkey restaurant/brewery opportunity • Whitecourt is located on Highway 43, connecting Edmonton to the British Columbia border, via Peace Country, forming the northernmost portion of the CANAMEX Corridor