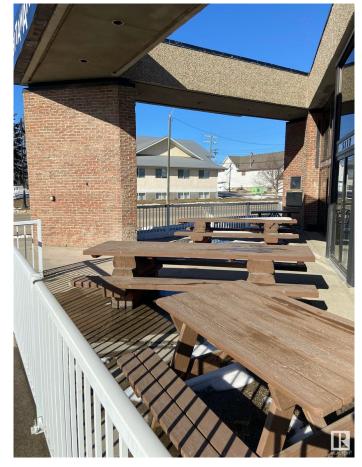

## \$0

0 Bedroom, 0.00 Bathroom, Retail on 0.00 Acres

None, Whitecourt Airport, AB

• High exposure Main Street space located on the corner of 50th Street and 52nd Avenue • 4,576 sq.ft.± available in the Downtown District with street front patio • Significant public and street parking adjacent to the building • Potential for turnkey restaurant/brewery opportunity • Whitecourt is located on Highway 43, connecting Edmonton to the British Columbia border, via Peace Country, forming the northernmost portion of the CANAMEX Corridor