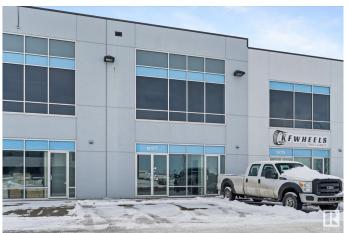

## \$676,000

0 Bedroom, 0.00 Bathroom, Industrial on 0.00 Acres

Rampart Industrial, Edmonton, AB

This prime commercial space offers an exceptional opportunity in a highly accessible location with quick and convenient access to St. Albert Trail, Anthony Henday Drive, and Yellowhead Trail. Spanning over 3,200 square feet across two levels, the unit is currently in shell condition and features a washroom rough-in, HVAC system, and radiant heat. A separate entrance to the second floor allows for flexible use, including the potential for multi-tenant occupancy or distinct operational areas. The property is equipped with multiple voltage 3-phase power, accommodating a variety of business needs. Zoned BE (Business Employment Zone), this space supports a wide range of permitted uses such as indoor storage, retail stores, fitness facilities, indoor playgrounds, warehouses, laboratories, and professional offices. Available for sale or lease, this versatile space is ready to be customized to suit your business vision. Seller FINANCING available.

### **Exterior**

Exterior Concrete
Construction Concrete