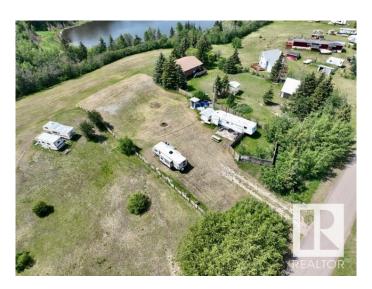

## \$59,900

0 Bedroom, 0.00 Bathroom, Rural on 0.50 Acres

Crestview Beach, Rural St. Paul County, AB

Escape to Crestview Beach at Lower Therien Lakeâ€"Your Perfect Lake View Getaway! This beautifully kept ½ acre lot boasts stunning lake views, a well-maintained RV included in the price. The family-friendly lake is perfect for swimming, boating, and soaking up the sun. A spacious patio, dog run, and storage shed add extra comfort and convenience. With a new 100 amp power panel, 3 RV hookups, and natural gas nearby, future development is simpleâ€"bring your plans or just relax. Only 15 minutes from St. Paul and 1.5 hours from Edmonton, this slice of lake life is both accessible and serene. Make unforgettable memories this summer and for years to come!