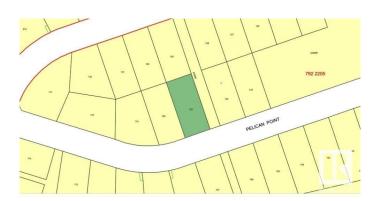

## **Community Information**

| Address     | 312, 57201 Range Road 102 |
|-------------|---------------------------|
| Area        | Rural St. Paul County     |
| Subdivision | Crestview Beach           |
| City        | Rural St. Paul County     |
| County      | ALBERTA                   |
| Province    | AB                        |
| Postal Code | T0A 3A0                   |

## **Additional Information**

Date ListedApril 22nd, 2025Days on Market16

Zoning Zone 60

DATA IS DEEMED RELIABLE BUT IS NOT GUARANTEED ACCURATE BY THE REALTORS® ASSOCIATION OF EDMONTON. COPYRIGHT 2025 BY THE REALTORS® ASSOCIATION OF EDMONTON. ALL RIGHTS RESERVED.Trademarks are owned or controlled by the Canadian Real Estate Association (CREA) and identify real estate professionals who are members of CREA (REALTOR®, REALTORS®) and/or the quality of services they provide (MLS®, Multiple Listing Service®)