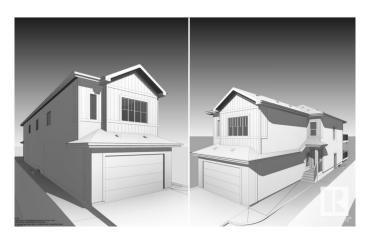

### \$719.998

4 Bedroom, 3.00 Bathroom, 2,454 sqft Single Family on 0.00 Acres

Erin Ridge, St. Albert, AB

This stunning detached single-family home in the desirable Erin Ridge community of St. Albert offers spacious living and modern comforts. The main floor features an open-to-below living area, a main floor bedroom, and a full bath, along with a well-appointed kitchen and pantry. The dining room opens up to a private deck, perfect for outdoor relaxation. Upstairs, enjoy a spacious bonus room leading to another balcony, along with a dedicated gym/exercise room. The luxurious main bedroom boasts a walk-in closet and a 5-piece ensuite. Two additional bedrooms share a common bathroom. A separate entrance to the basement provides potential for future development or a separate living space. With a double garage and a prime location, this home combines style and practicality for comfortable family living.

Type Single Family

Sub-Type Detached Single Family

Style 2 Storey
Status Active

#### **Exterior**

Exterior Wood, Vinyl

Exterior Features Schools, Shopping Nearby

Roof Asphalt Shingles

Construction Wood, Vinyl

Foundation Concrete Perimeter