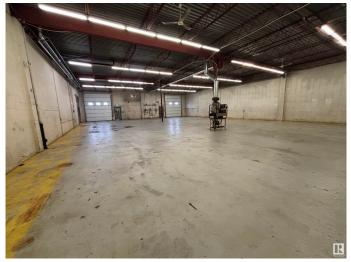

#### \$0

0 Bedroom, 0.00 Bathroom, Industrial on 0.00 Acres

Papaschase Industrial, Edmonton, AB

 $\hat{a}$ €¢ Comes with dedicated secured yard space  $\hat{a}$ €¢ (2) 12 $\hat{a}$ €<sup>TM</sup> x 14 $\hat{a}$ €<sup>TM</sup> overhead doors  $\hat{a}$ €¢ Fibre optics available  $\hat{a}$ €¢ Located in one of the principle commercial nodes in Edmonton with convenient access to the Whitemud, Calgary Trail & Gateway Blvd, and Anthony Henday Drive