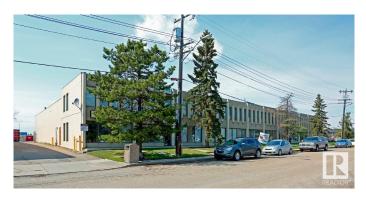

# \$0 - 4612 4614 101 Street, Edmonton

MLS® #E4432174

#### \$0

0 Bedroom, 0.00 Bathroom, Industrial on 0.00 Acres

Papaschase Industrial, Edmonton, AB

 $\hat{a}$ €¢ Comes with dedicated secured yard space  $\hat{a}$ €¢ (2) 12 $\hat{a}$ €<sup>TM</sup> x 14 $\hat{a}$ €<sup>TM</sup> overhead doors  $\hat{a}$ €¢ Fibre optics available  $\hat{a}$ €¢ Located in one of the principle commercial nodes in Edmonton with convenient access to the Whitemud, Calgary Trail & Gateway Blvd, and Anthony Henday Drive

## **Community Information**

| Address     | 4612 4614 101 Street  |
|-------------|-----------------------|
| Area        | Edmonton              |
| Subdivision | Papaschase Industrial |
| City        | Edmonton              |
| County      | ALBERTA               |
| Province    | AB                    |
| Postal Code | T6E 5G9               |