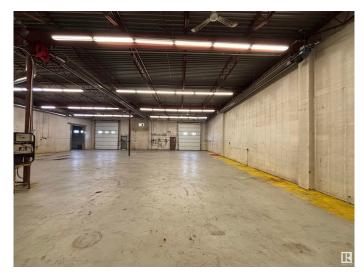

#### \$0

0 Bedroom, 0.00 Bathroom, Industrial on 0.00 Acres

Papaschase Industrial, Edmonton, AB

 $\hat{a}$ €¢ Comes with dedicated secured yard space  $\hat{a}$ €¢ (2) 12 $\hat{a}$ €<sup>TM</sup> x 14 $\hat{a}$ €<sup>TM</sup> overhead doors  $\hat{a}$ €¢ Fibre optics available  $\hat{a}$ €¢ Located in one of the principle commercial nodes in Edmonton with convenient access to the Whitemud, Calgary Trail & Gateway Blvd, and Anthony Henday Drive