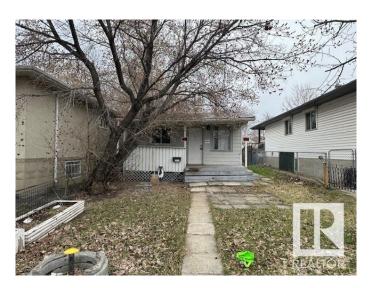

#### \$164,900

2 Bedroom, 1.00 Bathroom, 667 sqft Single Family on 0.00 Acres

Mccauley, Edmonton, AB

Prime location to build and invest in the mature area location! Investor Alert or First time buyer!! Cozy livable bungalow in the mature down town city neighborhood, minutes to the heart of Edmonton! Situated on a 29' x 129' lot zoned RF3. This is a GREAT rental or live and re-development later property. 2 bedrooms, 1 bathroom, laminate flooring, metal roof, newer hot water tank, crawl space for storage. Build a new single family and duplex housing or possible four units. CLOSE TO ALL AMENITIES, SCHOOLS, MAJOR BUS ROUTES, LRT LINE, GROCERY STORES & RESTAURANTS, MEDICAL SERVICES. **BRING OFFERS! MUST SELL!** 

#### **Exterior**

Exterior Wood, Vinyl

Exterior Features Landscaped, Paved Lane, Private Setting, Schools, Shopping Nearby

Roof Metal

Construction Wood, Vinyl

Foundation Concrete Perimeter