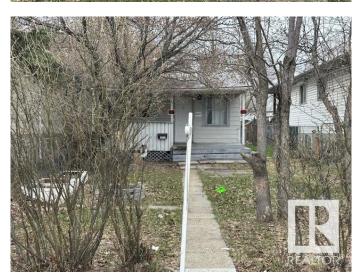

#### \$164,900

2 Bedroom, 1.00 Bathroom, 667 sqft Single Family on 0.00 Acres

Mccauley, Edmonton, AB

Prime location to build and invest in the mature area location! Investor Alert or First time buyer!! Cozy livable bungalow in the mature down town city neighborhood, minutes to the heart of Edmonton! Situated on a 29' x 129' lot zoned RF3. This is a GREAT rental or live and re-development later property. 2 bedrooms, 1 bathroom, laminate flooring, metal roof, newer hot water tank, crawl space for storage. Build a new single family and duplex housing or possible four units. CLOSE TO ALL AMENITIES, SCHOOLS, MAJOR BUS ROUTES, LRT LINE, GROCERY STORES & RESTAURANTS, MEDICAL SERVICES. **BRING OFFERS! MUST SELL!** 

#### **Exterior**

Exterior Wood, Vinyl

Exterior Features Landscaped, Paved Lane, Private Setting, Schools, Shopping Nearby

Roof Metal

Construction Wood, Vinyl

Foundation Concrete Perimeter