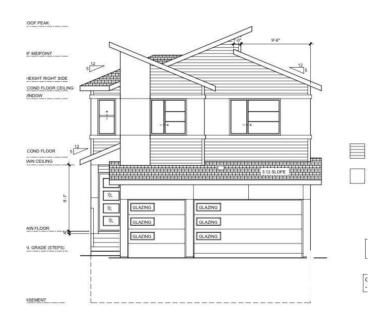

# \$629,998

4 Bedroom, 2.50 Bathroom, 2,413 sqft Single Family on 0.00 Acres

Devon, Devon, AB

TRIPLE CAR GARAGE HOME. Fully upgraded & Custom. Main floor den/office could be used as bedroom. Main floor half bath. BEAUTIFUL kitchen truly a masterpiece, unique Centre island. Pantry for additional storage. Step up Living area with custom wall, really a centerpiece, Dining area with access to deck. Staircase leads to upper level. Bonus room on upper level. Gym/Big Bonus room/Den Area on upper floor. Huge Primary br with feature wall, 5pc fully custom ensuite & W/I closet. Two more bedrooms with common bathroom. Laundry on 2nd floor. Unfinished basement waiting for your personal touches.

Year Built 2025

Type Single Family

Sub-Type Detached Single Family

Style 2 Storey
Status Active

#### **Exterior**

Exterior Wood, Vinyl

Exterior Features Airport Nearby, Playground Nearby, Schools, Shopping Nearby

Roof Asphalt Shingles

Construction Wood, Vinyl

Foundation Concrete Perimeter