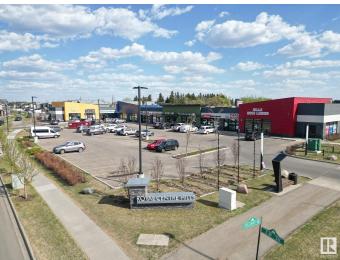

#### **\$0**

0 Bedroom, 0.00 Bathroom, Retail on 0.00 Acres

Charlesworth, Edmonton, AB

Two prime retail units are available for lease at Royal Centre Hills, a newly constructed, sustainably designed building in South Edmonton's growing Charlesworth community. Unit 1 offers 1,500 SF, turnkey ready for a grocery or convenience store, at \$28 PSF base rent, while Unit 2 provides 2,898 SF, ideal for a liquor store, at \$35 PSF base rent, with additional rent estimated at \$14 PSF (2025). Located near the Ivor Dent Sports Park and surrounded by a thriving residential population with strong household incomes, this site offers excellent exposure and accessibility to meet the area's retail demand.