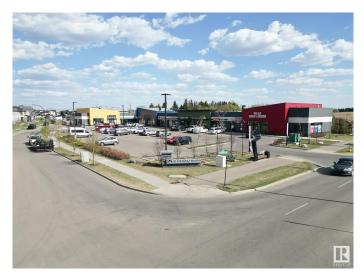

#### **\$0**

0 Bedroom, 0.00 Bathroom, Retail on 0.00 Acres

Charlesworth, Edmonton, AB

Two prime retail units are available for lease at Royal Centre Hills, a newly constructed, sustainably designed building in South Edmonton's growing Charlesworth community. Unit 1 offers 1,500 SF, turnkey ready for a grocery or convenience store, at \$28 PSF base rent, while Unit 2 provides 2,898 SF, ideal for a liquor store, at \$35 PSF base rent, with additional rent estimated at \$14 PSF (2025). Located near the Ivor Dent Sports Park and surrounded by a thriving residential population with strong household incomes, this site offers excellent exposure and accessibility to meet the area's retail demand.