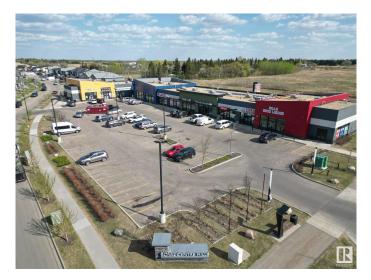

#### **\$0**

0 Bedroom, 0.00 Bathroom, Retail on 0.00 Acres

Charlesworth, Edmonton, AB

Two prime retail units are available for lease at Royal Centre Hills, a newly constructed, sustainably designed building in South Edmonton's growing Charlesworth community. Unit 1 offers 1,500 SF, turnkey ready for a grocery or convenience store, at \$28 PSF base rent, while Unit 2 provides 2,898 SF, ideal for a liquor store, at \$35 PSF base rent, with additional rent estimated at \$14 PSF (2025). Located near the Ivor Dent Sports Park and surrounded by a thriving residential population with strong household incomes, this site offers excellent exposure and accessibility to meet the area's retail demand.