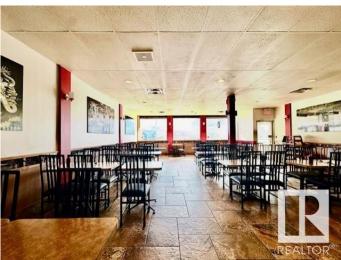

#### \$838,800

0 Bedroom, 0.00 Bathroom, Retail on 0.00 Acres

Mccauley, Edmonton, AB

Excellent investment opportunity to own this freestanding commercial building with high traffic exposure & only minutes to Downtown, Rogers, Royal Alex Hospital, NAIT, Chinatown and Little Italy shopping district. Price includes land, building & most of the restaurant's fixtures & equipment. This is a custom solid 1999 year built/original owner, commercial CB1 zoning building for all kind of retails, wholesale, office, medical clinic & more. Features 2120 sqft PLUS full basement. Comes with large & bright windows, dining area. Large commercial kitchen with walk-in cooler, commercial hood/make up air, dishwasher, grills, deep fryer, etc. Lots of parking at back of the building and front & back street parking. Owner retiring, aggressive pricing. Perfect for investors or owner operate. Come and check this out and make this property YOURS!