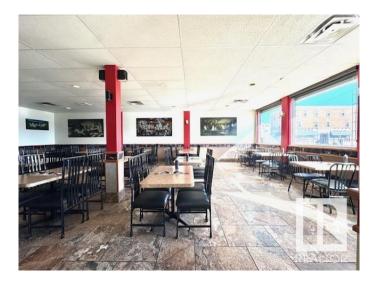

#### \$838,800

0 Bedroom, 0.00 Bathroom, Retail on 0.00 Acres

Mccauley, Edmonton, AB

Excellent investment opportunity to own this freestanding commercial building with high traffic exposure & only minutes to Downtown, Rogers, Royal Alex Hospital, NAIT, Chinatown and Little Italy shopping district. Price includes land, building & most of the restaurant's fixtures & equipment. This is a custom solid 1999 year built/original owner, commercial CB1 zoning building for all kind of retails, wholesale, office, medical clinic & more. Features 2120 sqft PLUS full basement. Comes with large & bright windows, dining area. Large commercial kitchen with walk-in cooler, commercial hood/make up air, dishwasher, grills, deep fryer, etc. Lots of parking at back of the building and front & back street parking. Owner retiring, aggressive pricing. Perfect for investors or owner operate. Come and check this out and make this property YOURS!