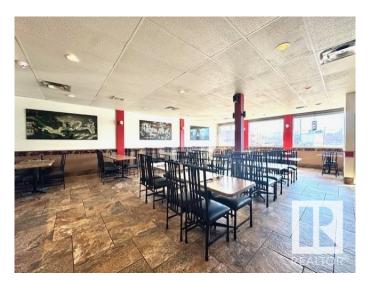

#### \$838,800

0 Bedroom, 0.00 Bathroom, Retail on 0.00 Acres

Mccauley, Edmonton, AB

Excellent investment opportunity to own this freestanding commercial building with high traffic exposure & only minutes to Downtown, Rogers, Royal Alex Hospital, NAIT, Chinatown and Little Italy shopping district. Price includes land, building & most of the restaurant's fixtures & equipment. This is a custom solid 1999 year built/original owner, commercial CB1 zoning building for all kind of retails, wholesale, office, medical clinic & more. Features 2120 sqft PLUS full basement. Comes with large & bright windows, dining area. Large commercial kitchen with walk-in cooler, commercial hood/make up air, dishwasher, grills, deep fryer, etc. Lots of parking at back of the building and front & back street parking. Owner retiring, aggressive pricing. Perfect for investors or owner operate. Come and check this out and make this property YOURS!