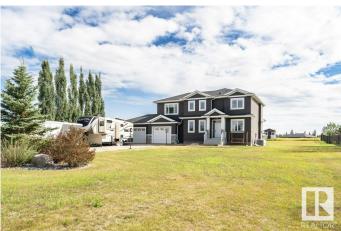

#### \$1,135,900

4 Bedroom, 2.50 Bathroom, 2,480 sqft Rural on 1.00 Acres

Spring Meadow Estates, Rural Parkland County, AB

Experience Luxurious Country Estate Living in this 2,400 sq ft, 4-bedroom home nestled on a 1-acre city-serviced lot in Spring Meadow Estatesâ€"just 10 minutes from Edmonton & St. Albert. Soaring foyer welcomes you into an open-concept design featuring vaulted ceilings, Spacious great room with tiled gas fireplace wall. Exquisite kitchen boasts modern white cabinetry, large island & walk-through pantry. Oversized dining area offers magnificent backyard views, perfect for hosting large gatherings. Convenient main floor office/den adds functionality. Upstairs, the primary suite features a 5-pce ensuite with dual sinks, large corner shower, soaker tub & walk-in closet. Second bedroom includes its own 4-pce ensuite & walk-in closet, while two additional bedrooms, additional 4-pce bath & laundry room complete the upper level. The triple attached heated garage serves as a perfect man cave. Outdoor living is enhanced by an 18x20 composite deck, a concrete pad that leads to a covered 16 x 16 screened in Gazebo.

#### **Essential Information**

| MLS® #         | E4432401               |
|----------------|------------------------|
| Price          | \$1,135,900            |
| Bedrooms       | 4                      |
| Bathrooms      | 2.50                   |
| Full Baths     | 2                      |
| Half Baths     | 1                      |
| Square Footage | 2,480                  |
| Acres          | 1.00                   |
| Year Built     | 2014                   |
| Туре           | Rural                  |
| Sub-Type       | Detached Single Family |
| Style          | 2 Storey               |
| Status         | Active                 |