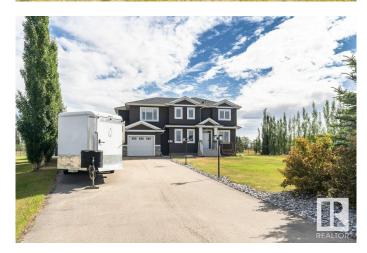

#### \$1,135,900

4 Bedroom, 2.50 Bathroom, 2,480 sqft Rural on 1.00 Acres

Spring Meadow Estates, Rural Parkland County, AB

Experience Luxurious Country Estate Living in this 2,400 sq ft, 4-bedroom home nestled on a 1-acre city-serviced lot in Spring Meadow Estatesâ€"just 10 minutes from Edmonton & St. Albert. Soaring foyer welcomes you into an open-concept design featuring vaulted ceilings, Spacious great room with tiled gas fireplace wall. Exquisite kitchen boasts modern white cabinetry, large island & walk-through pantry. Oversized dining area offers magnificent backyard views, perfect for hosting large gatherings. Convenient main floor office/den adds functionality. Upstairs, the primary suite features a 5-pce ensuite with dual sinks, large corner shower, soaker tub & walk-in closet. Second bedroom includes its own 4-pce ensuite & walk-in closet, while two additional bedrooms, additional 4-pce bath & laundry room complete the upper level. The triple attached heated garage serves as a perfect man cave. Outdoor living is enhanced by an 18x20 composite deck, a concrete pad that leads to a covered 16 x 16 screened in Gazebo.

#### **Essential Information**

| MLS® #         | E4432401               |
|----------------|------------------------|
| Price          | \$1,135,900            |
| Bedrooms       | 4                      |
| Bathrooms      | 2.50                   |
| Full Baths     | 2                      |
| Half Baths     | 1                      |
| Square Footage | 2,480                  |
| Acres          | 1.00                   |
| Year Built     | 2014                   |
| Туре           | Rural                  |
| Sub-Type       | Detached Single Family |
| Style          | 2 Storey               |
| Status         | Active                 |