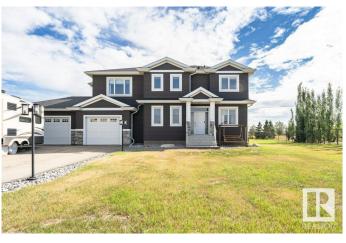

#### \$1,135,900

4 Bedroom, 2.50 Bathroom, 2,480 sqft Rural on 1.00 Acres

Spring Meadow Estates, Rural Parkland County, AB

Experience Luxurious Country Estate Living in this 2,400 sq ft, 4-bedroom home nestled on a 1-acre city-serviced lot in Spring Meadow Estatesâ€"just 10 minutes from Edmonton & St. Albert. Soaring foyer welcomes you into an open-concept design featuring vaulted ceilings, Spacious great room with tiled gas fireplace wall. Exquisite kitchen boasts modern white cabinetry, large island & walk-through pantry. Oversized dining area offers magnificent backyard views, perfect for hosting large gatherings. Convenient main floor office/den adds functionality. Upstairs, the primary suite features a 5-pce ensuite with dual sinks, large corner shower, soaker tub & walk-in closet. Second bedroom includes its own 4-pce ensuite & walk-in closet, while two additional bedrooms, additional 4-pce bath & laundry room complete the upper level. The triple attached heated garage serves as a perfect man cave. Outdoor living is enhanced by an 18x20 composite deck, a concrete pad that leads to a covered 16 x 16 screened in Gazebo.

#### **Essential Information**

| MLS® #         | E4432401               |
|----------------|------------------------|
| Price          | \$1,135,900            |
| Bedrooms       | 4                      |
| Bathrooms      | 2.50                   |
| Full Baths     | 2                      |
| Half Baths     | 1                      |
| Square Footage | 2,480                  |
| Acres          | 1.00                   |
| Year Built     | 2014                   |
| Туре           | Rural                  |
| Sub-Type       | Detached Single Family |
| Style          | 2 Storey               |
| Status         | Active                 |