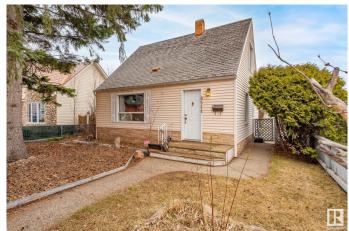

# \$408,000 - 9514 73 Avenue, Edmonton

MLS® #E4432639

#### \$408,000

2 Bedroom, 1.00 Bathroom, 1,084 sqft Single Family on 0.00 Acres

Ritchie, Edmonton, AB

Opportunity knocks in Ritchie! Renovate or start from scratch. You're on a beautiful tree-lined street in one of the most desirable neighbourhoods in the city. Walk to the great restaurants, parks, and schools. It's only 2 blocks from Ritchie Market and 3 blocks to ravines and walking trails. The lot is 42 x 131 feet. This home has had some mechanical upgrades done and with most of the interior removed you won't find any surprises here. What you see is what you get. The electrical has been upgraded to 200 AMPS to accommodate solar and EV charging, the garage shingles have also been replaced. The basement has had a sump pump and geotextile system installed. This could be a flip house or great for a handyman to build sweat equity. Renovation designs are available. There are two garages as well. Family friendly location close to schools as well. Like they say, location, location, location.