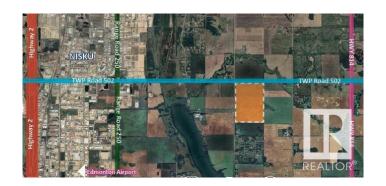

## \$1,200,000

0 Bedroom, 0.00 Bathroom, Land Commercial on 0.00 Acres

None, Rural Leduc County, AB

Prime Land for Sale – Build or Invest This beautiful parcel is up for grabs—buy it on its own or combine it with the adjoining 1/4 section. Located just 2 km east of Nisku on Airport Road, it sits perfectly between Beaumont and Leduc. The land currently brings in \$80/acre in annual income. You may be permitted to build 2 primary plus 2 secondary houses on this property. Hard-to-beat location with quick access to EIA, QE2, Leduc, Nisku, Beaumont, and South Edmonton.